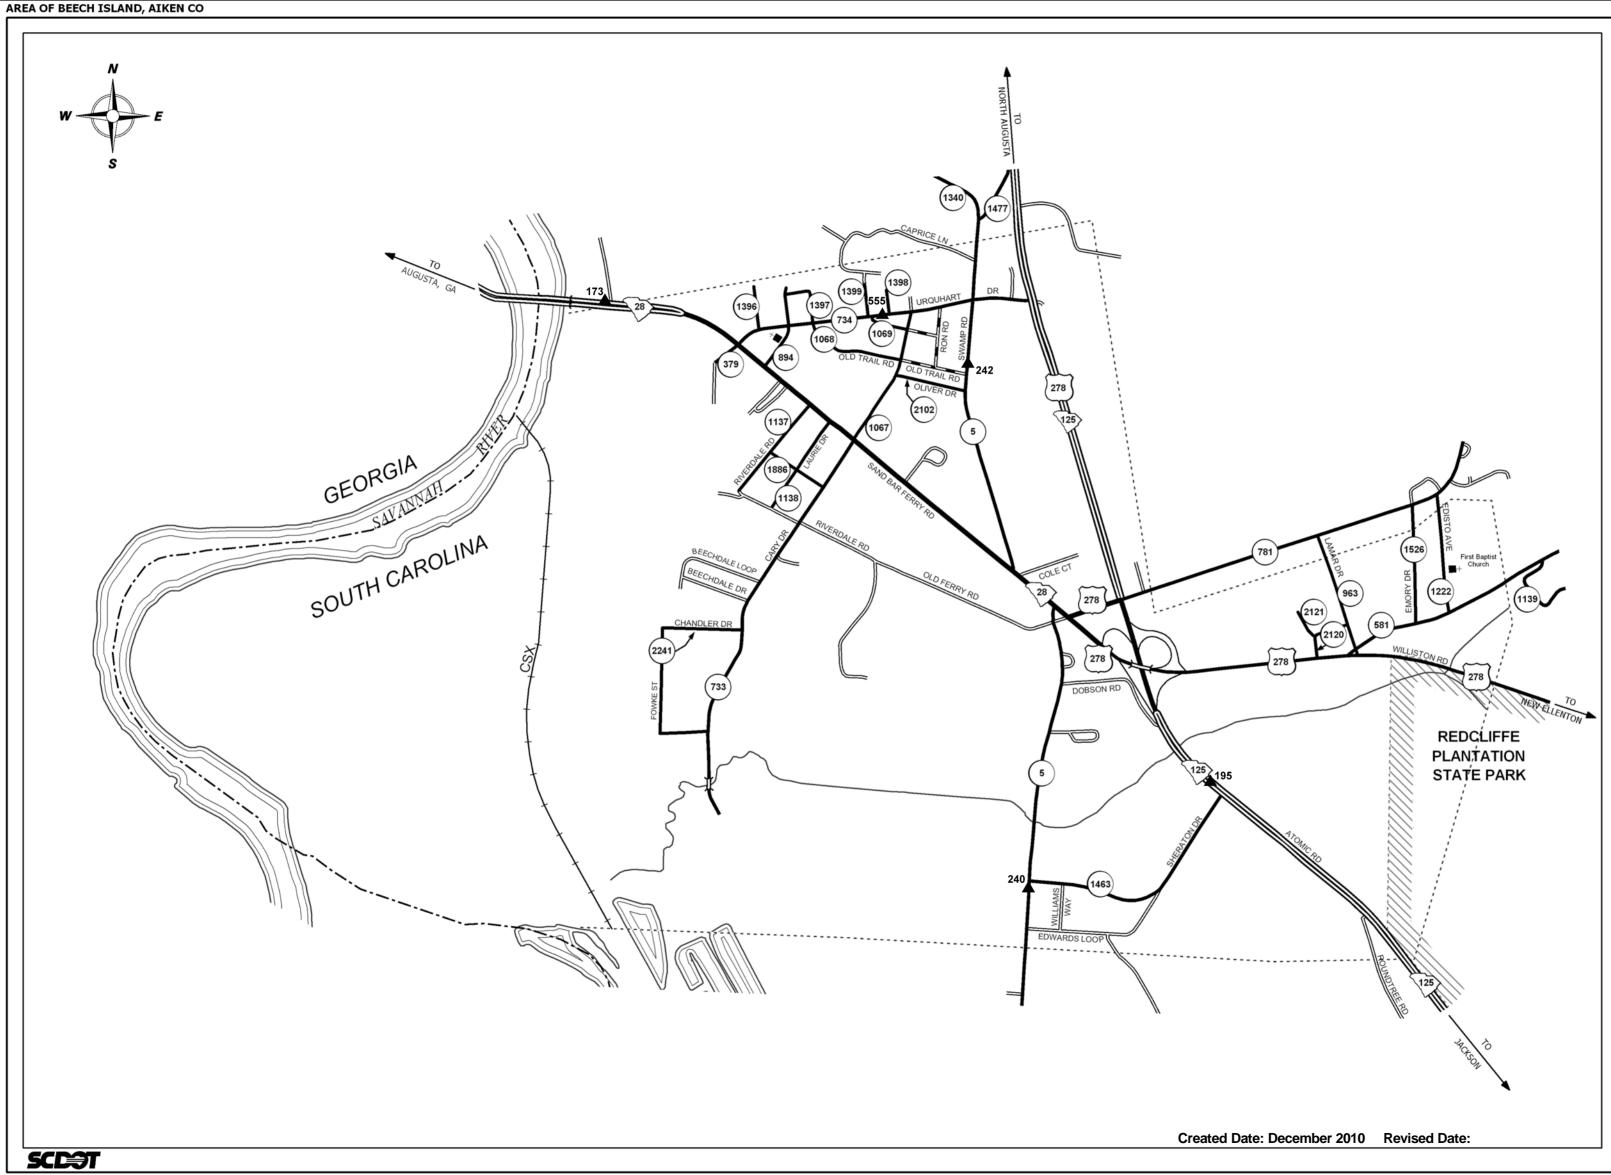

# TRAFFIC FLOW MAP **AREA OF BEECH ISLAND**

**AIKEN COUNTY** 

PREPARED BY THE

SOUTH CAROLINA DEPARTMENT OF TRANSPORTATION

IN COOPERATION WITH THE

U.S. DEPARTMENT OF TRANSPORTATION

FEDERAL HIGHWAY ADMINISTRATION