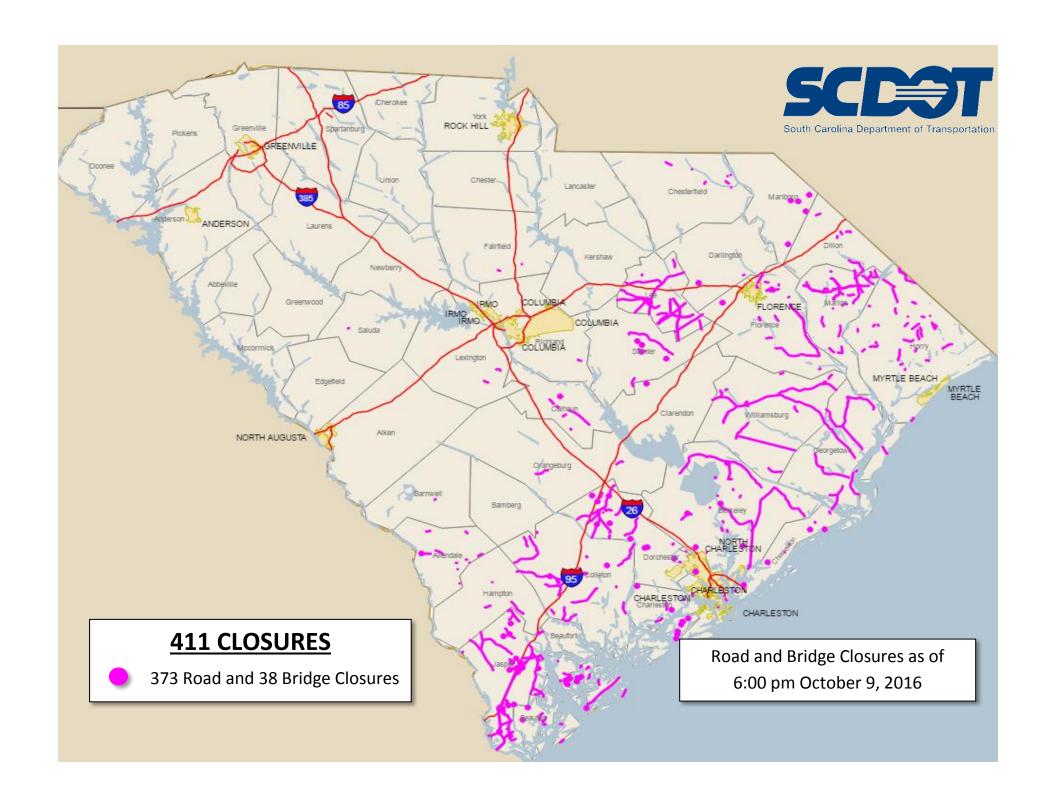

| 1,356    | Maintenance Employees Working in Response to Matthew                                                                             |  |  |  |  |  |
|----------|----------------------------------------------------------------------------------------------------------------------------------|--|--|--|--|--|
|          |                                                                                                                                  |  |  |  |  |  |
| 373 / 38 | Road / Bridge Closures Due to Matthew - as of 6 PM. Some road closures have yet to be identified, some will close as water rises |  |  |  |  |  |