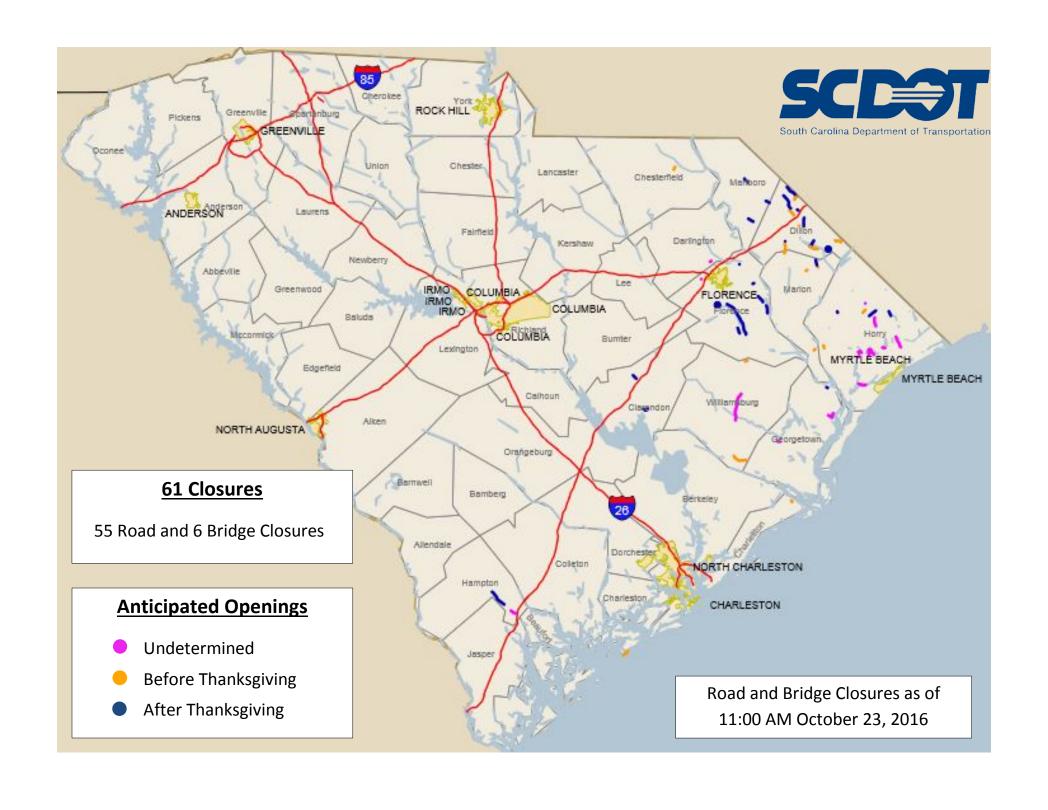

Road / Bridge Closures Due to Matthew - as of the time of this report. Include in this total are 8 closures on primary routes.

99,184 Cubic yards of storm related debris removed.

The chart below represents the number of road and bridge closures recorded each day.