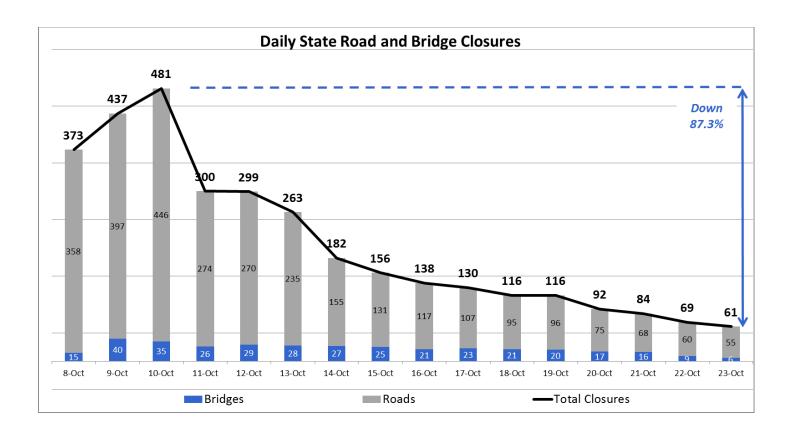

Road / Bridge Closures Due to Matthew - as of the time of this report. Include in this total are 8 closures on primary routes.

99,184 Cubic yards of storm related debris removed.

The chart below represents the number of road and bridge closures recorded each day.