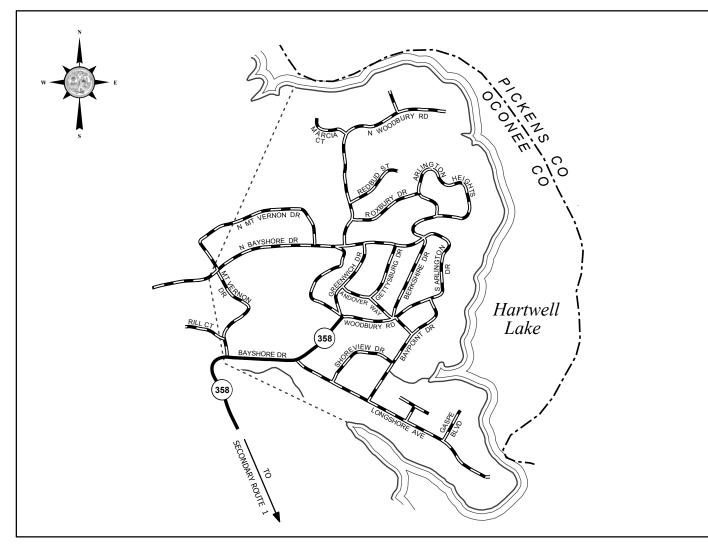

## **General Highway System AREA OF BAYSHORE ESTATES OCONEE COUNTY**

PREPARED BY THE

SOUTH CAROLINA DEPARTMENT OF TRANSPORTATION

IN COOPERATION WITH THE

**U.S. DEPARTMENT OF TRANSPORTATION** FEDERAL HIGHWAY ADMINISTRATION