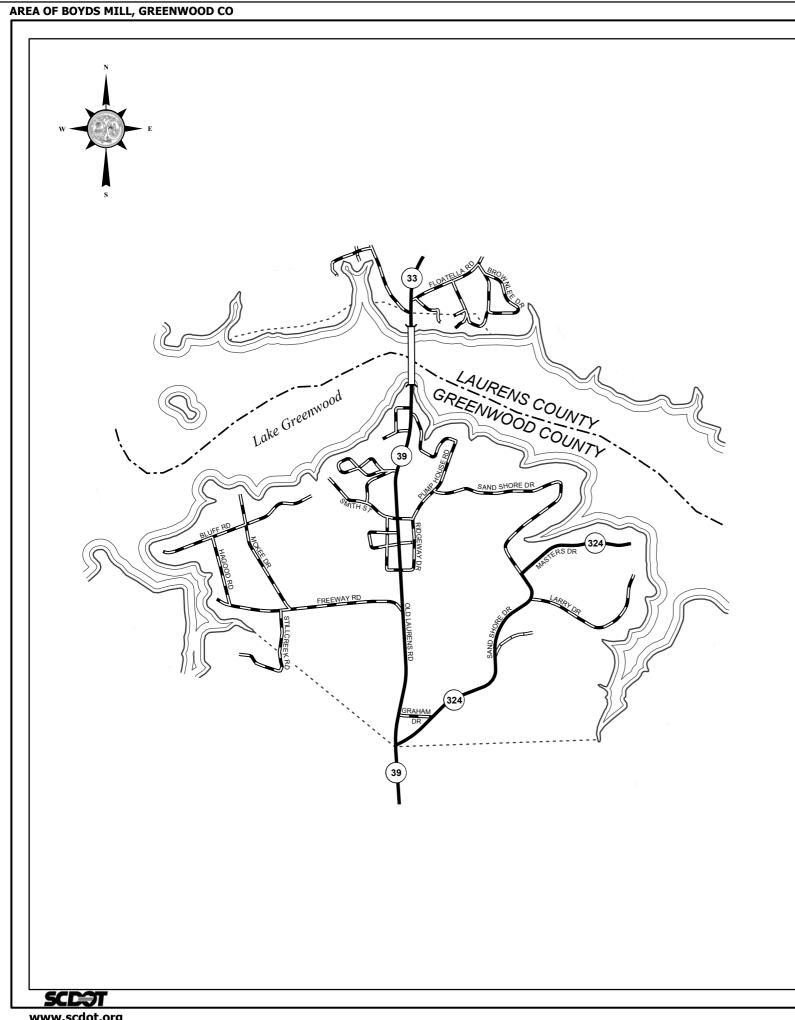

## **General Highway System AREA OF BOYDS MILL GREENWOOD COUNTY**

PREPARED BY THE

SOUTH CAROLINA DEPARTMENT OF TRANSPORTATION

IN COOPERATION WITH THE

**U.S. DEPARTMENT OF TRANSPORTATION** FEDERAL HIGHWAY ADMINISTRATION