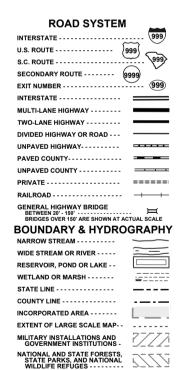

## **MAP FEATURES**

| P | ARK AND RIDE                   | ₩.             | HOSPITAL                         | +           |
|---|--------------------------------|----------------|----------------------------------|-------------|
| 4 | RMORY                          | ¥              | SCHOOL                           | 1           |
| C | HURCH                          | ₫              | POINT OF INTEREST                |             |
| c | EMETERY                        | <u>[±]</u>     | COURTHOUSE                       |             |
| c | HURCH AND<br>CEMETERY          |                | WELCOME CENTER<br>AND REST AREA- | 0           |
| 4 | IRPORT COMPLET FACILITIES      | E ()           | AIRPORT LIMITED FACILITIES       | $\Diamond$  |
| S | CDOT DISTRICT OF MAINTENANCE S | FFICE /<br>HOP |                                  | $\boxtimes$ |