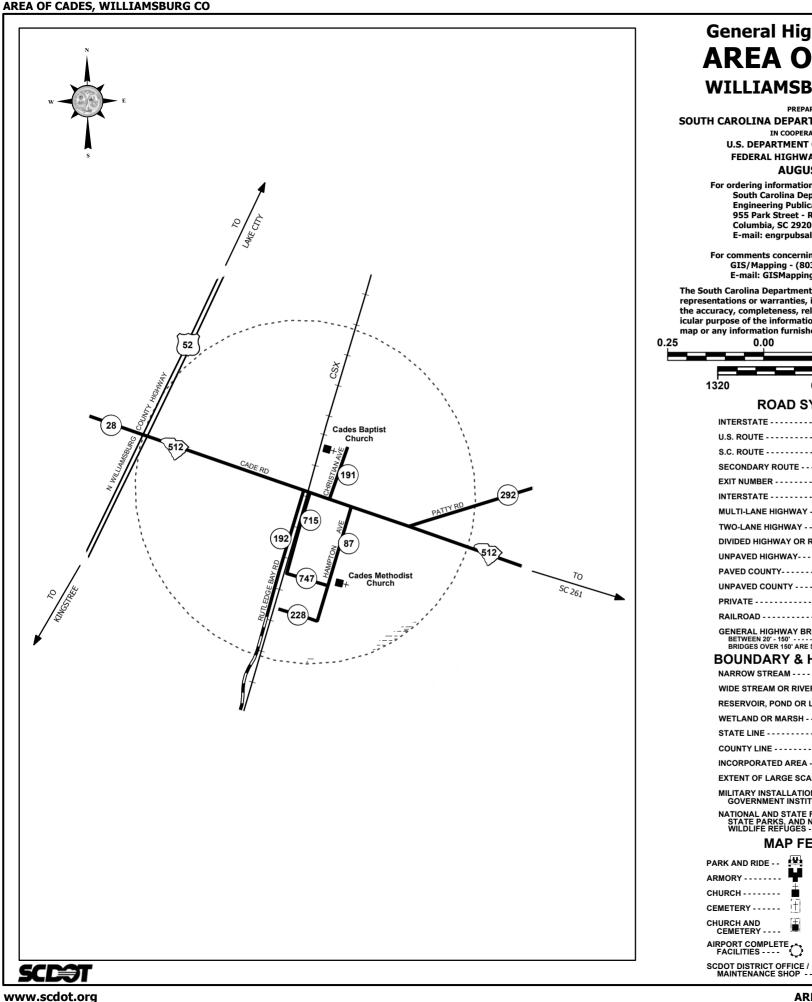

## **General Highway System AREA OF CADES WILLIAMSBURG COUNTY**

PREPARED BY THE

SOUTH CAROLINA DEPARTMENT OF TRANSPORTATION

IN COOPERATION WITH THE

**U.S. DEPARTMENT OF TRANSPORTATION** FEDERAL HIGHWAY ADMINISTRATION