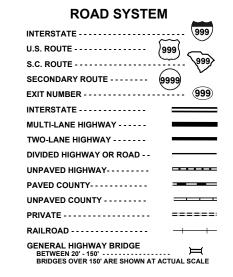

## **BOUNDARY & HYDROGRAPHY**

| NARROW STREAM                                                                | $\overline{}$ |
|------------------------------------------------------------------------------|---------------|
| WIDE STREAM OR RIVER                                                         |               |
| RESERVOIR, POND OR LAKE                                                      |               |
| WETLAND OR MARSH                                                             |               |
| STATE LINE                                                                   |               |
| COUNTY LINE                                                                  |               |
| INCORPORATED AREA                                                            | L             |
| EXTENT OF LARGE SCALE MAP                                                    |               |
| MILITARY INSTALLATIONS AND GOVERNMENT INSTITUTIONS -                         |               |
| NATIONAL AND STATE FORESTS,<br>STATE PARKS, AND NATIONAL<br>WILDLIFE REFUGES |               |

## **MAP FEATURES**

| PARK AND RIDE                               | HOSPITAL                      |
|---------------------------------------------|-------------------------------|
| ARMORY                                      | SCHOOL                        |
| CHURCH                                      | POINT OF INTEREST-            |
| CEMETERY                                    | COURTHOUSE                    |
| CHURCH AND EMETERY                          | WELCOME CENTER AND REST AREA- |
| AIRPORT COMPLETE C                          | AIRPORT LIMITED FACILITIES    |
| SCDOT DISTRICT OFFICE /<br>MAINTENANCE SHOP | 🗵                             |
|                                             |                               |