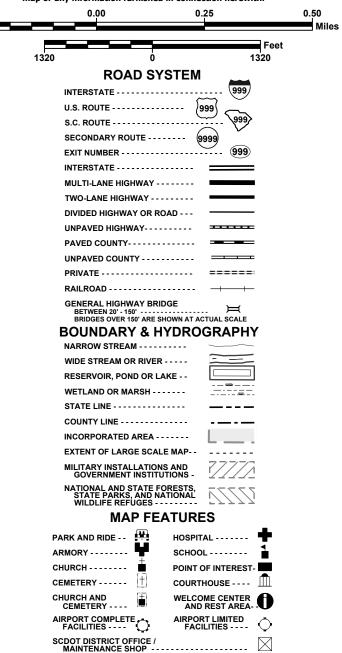

## General Highway System TOWN OF DONALDS ABBEVILLE COUNTY

PREPARED BY THE

SOUTH CAROLINA DEPARTMENT OF TRANSPORTATION

IN COOPERATION WITH THE

U.S. DEPARTMENT OF TRANSPORTATION FEDERAL HIGHWAY ADMINISTRATION