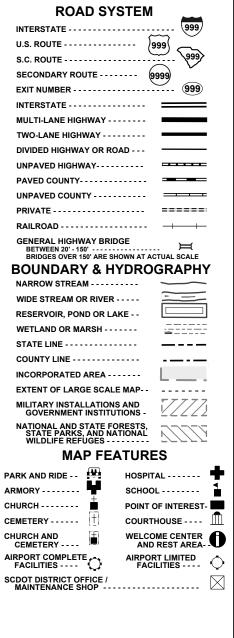

## TOWN OF ELKO BARNWELL COUNTY

PREPARED BY THE

SOUTH CAROLINA DEPARTMENT OF TRANSPORTATION

IN COOPERATION WITH THE

U.S. DEPARTMENT OF TRANSPORTATION FEDERAL HIGHWAY ADMINISTRATION

MARCH 2017

map or any information furnished in connection herewith.