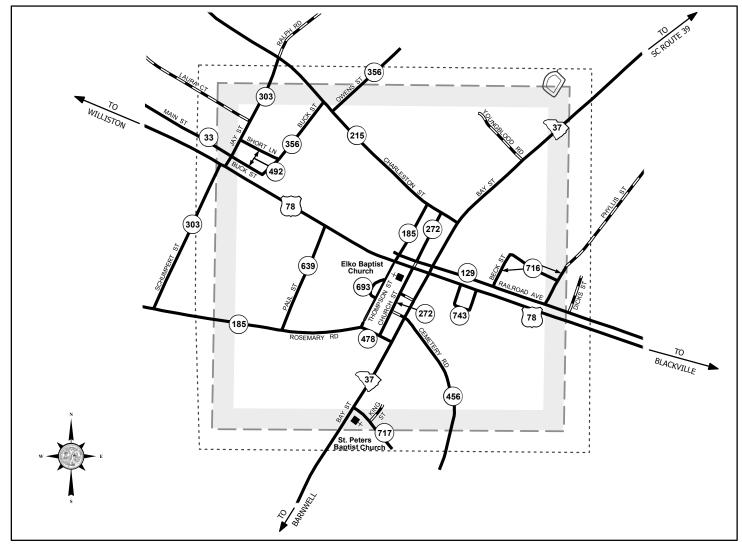

## TOWN OF ELKO BARNWELL COUNTY

PREPARED BY THE

SOUTH CAROLINA DEPARTMENT OF TRANSPORTATION

IN COOPERATION WITH THE

U.S. DEPARTMENT OF TRANSPORTATION FEDERAL HIGHWAY ADMINISTRATION

MARCH 2017

map or any information furnished in connection herewith.