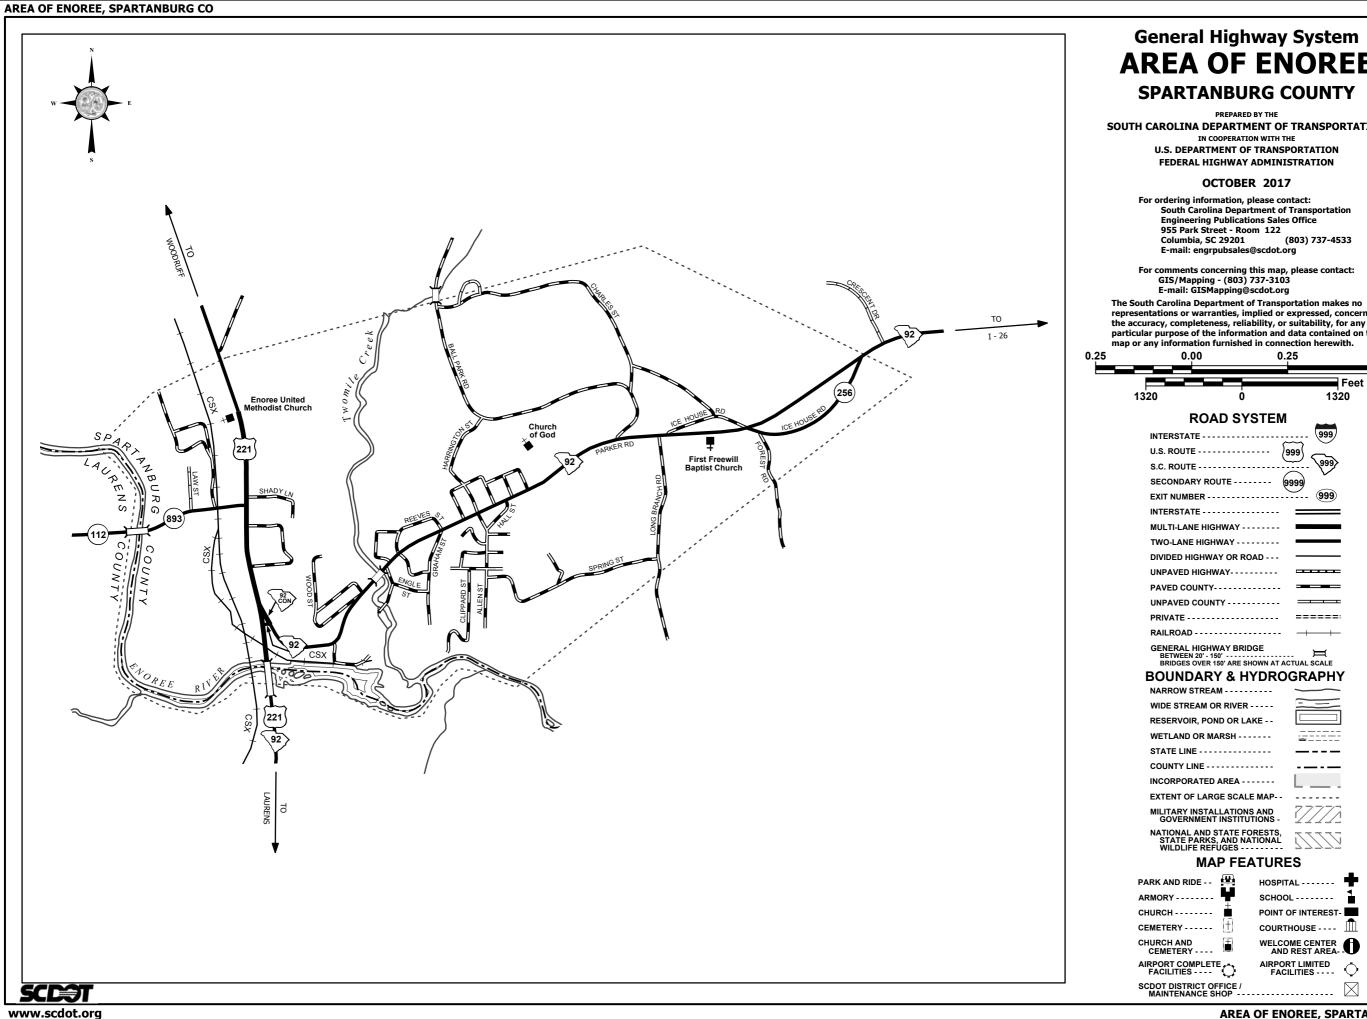

# **AREA OF ENOREE SPARTANBURG COUNTY**

SOUTH CAROLINA DEPARTMENT OF TRANSPORTATION

FEDERAL HIGHWAY ADMINISTRATION

**Engineering Publications Sales Office** (803) 737-4533

representations or warranties, implied or expressed, concerning the accuracy, completeness, reliability, or suitability, for any particular purpose of the information and data contained on this

| $\sim$                                  |
|-----------------------------------------|
| U.S. ROUTE (999)                        |
| S.C. ROUTE 9999                         |
| SECONDARY ROUTE (9999)                  |
| EXIT NUMBER 999                         |
| INTERSTATE                              |
| MULTI-LANE HIGHWAY                      |
| TWO-LANE HIGHWAY                        |
| DIVIDED HIGHWAY OR ROAD                 |
| UNPAVED HIGHWAY                         |
| PAVED COUNTY                            |
| UNPAVED COUNTY                          |
| PRIVATE                                 |
| RAILROAD                                |
| GENERAL HIGHWAY BRIDGE BETWEEN 20'-150' |

## **BOUNDARY & HYDROGRAPHY**

| BOUNDARY & HYDRO                                         | GRAPHI                                 |
|----------------------------------------------------------|----------------------------------------|
| NARROW STREAM                                            | $\overline{}$                          |
| WIDE STREAM OR RIVER                                     |                                        |
| RESERVOIR, POND OR LAKE                                  |                                        |
| WETLAND OR MARSH                                         | ************************************** |
| STATE LINE                                               |                                        |
| COUNTY LINE                                              |                                        |
| INCORPORATED AREA                                        | L                                      |
| EXTENT OF LARGE SCALE MAP                                |                                        |
| MILITARY INSTALLATIONS AND GOVERNMENT INSTITUTIONS -     | 7///2                                  |
| NATIONAL AND STATE FORESTS,<br>STATE PARKS, AND NATIONAL | 7777                                   |

| PARK AND RIDE           | HOSPITAL                      |
|-------------------------|-------------------------------|
| ARMORY                  | SCHOOL                        |
| CHURCH                  | POINT OF INTEREST-            |
| CEMETERY                | COURTHOUSE                    |
| CHURCH AND EMETERY      | WELCOME CENTER AND REST AREA- |
| AIRPORT COMPLETE C      | AIRPORT LIMITED FACILITIES    |
| SCDOT DISTRICT OFFICE / |                               |