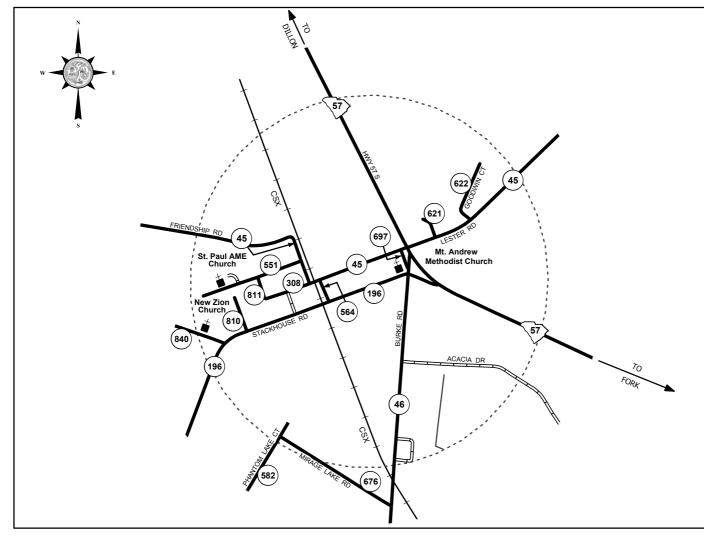

## General Highway System AREA OF FLOYDALE DILLON COUNTY

PREPARED BY THE

SOUTH CAROLINA DEPARTMENT OF TRANSPORTATION

IN COOPERATION WITH THE

U.S. DEPARTMENT OF TRANSPORTATION FEDERAL HIGHWAY ADMINISTRATION