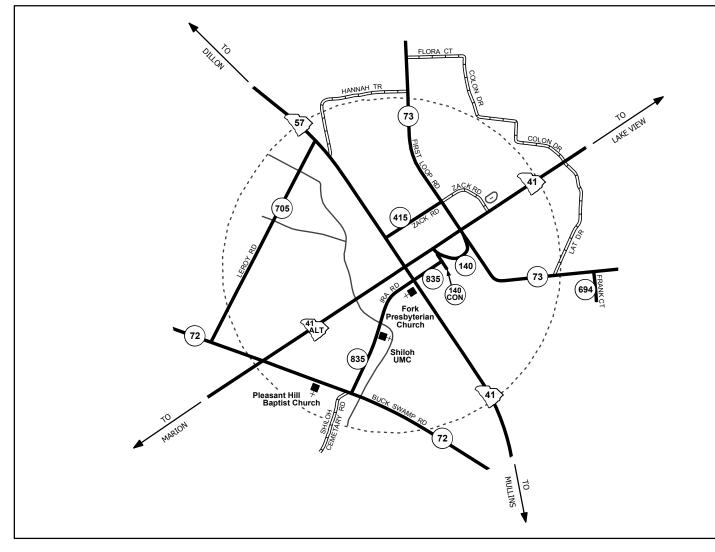

## **General Highway System** AREA OF FORK **DILLON COUNTY**

PREPARED BY THE

SOUTH CAROLINA DEPARTMENT OF TRANSPORTATION

IN COOPERATION WITH THE

**U.S. DEPARTMENT OF TRANSPORTATION** FEDERAL HIGHWAY ADMINISTRATION