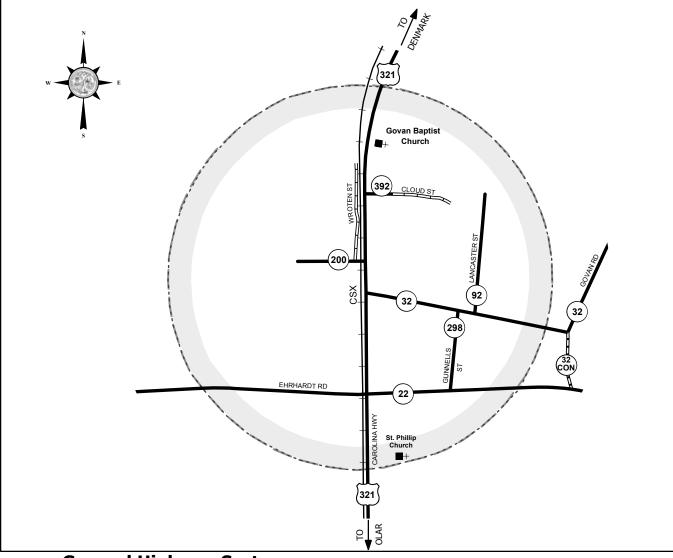

## **General Highway System** TOWN OF GOVAN **BAMBERG COUNTY**

PREPARED BY THE

SOUTH CAROLINA DEPARTMENT OF TRANSPORTATION

IN COOPERATION WITH THE

**U.S. DEPARTMENT OF TRANSPORTATION** FEDERAL HIGHWAY ADMINISTRATION