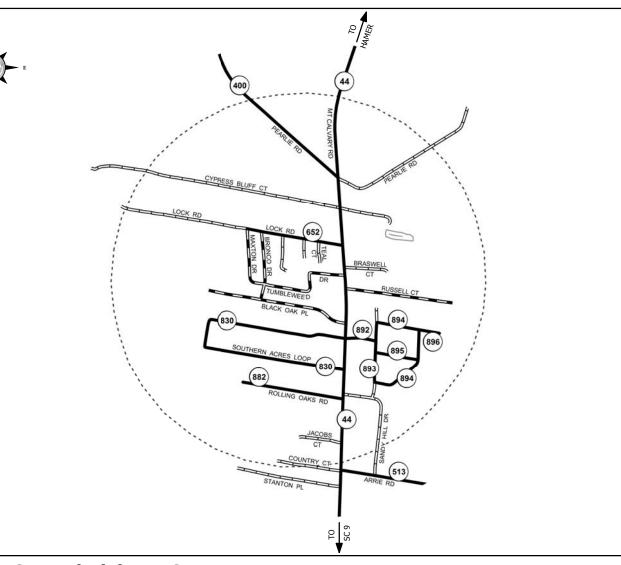

## **General Highway System** AREA OF MOUNT CALVARY **DILLON COUNTY**

PREPARED BY THE

SOUTH CAROLINA DEPARTMENT OF TRANSPORTATION

IN COOPERATION WITH THE

U.S. DEPARTMENT OF TRANSPORTATION

FEDERAL HIGHWAY ADMINISTRATION