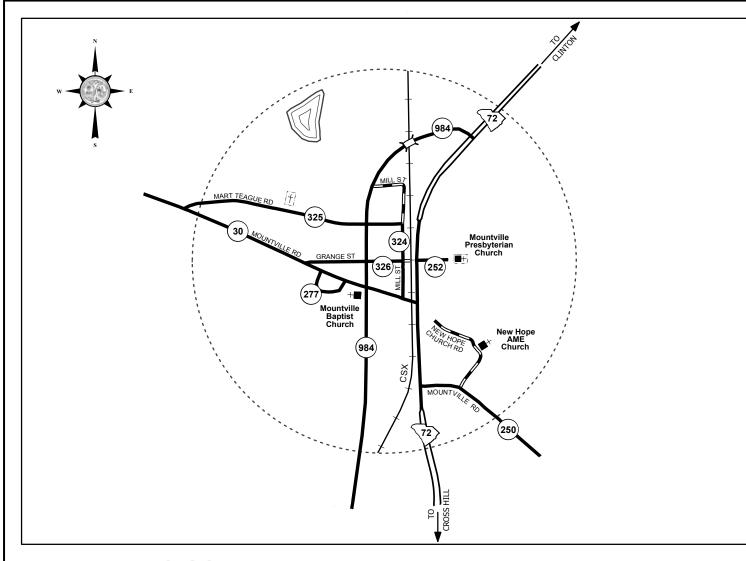

## **General Highway System** AREA OF MOUNTVILLE **LAURENS COUNTY**

PREPARED BY THE

SOUTH CAROLINA DEPARTMENT OF TRANSPORTATION

IN COOPERATION WITH THE **U.S. DEPARTMENT OF TRANSPORTATION** 

FEDERAL HIGHWAY ADMINISTRATION **AUGUST 2017** 