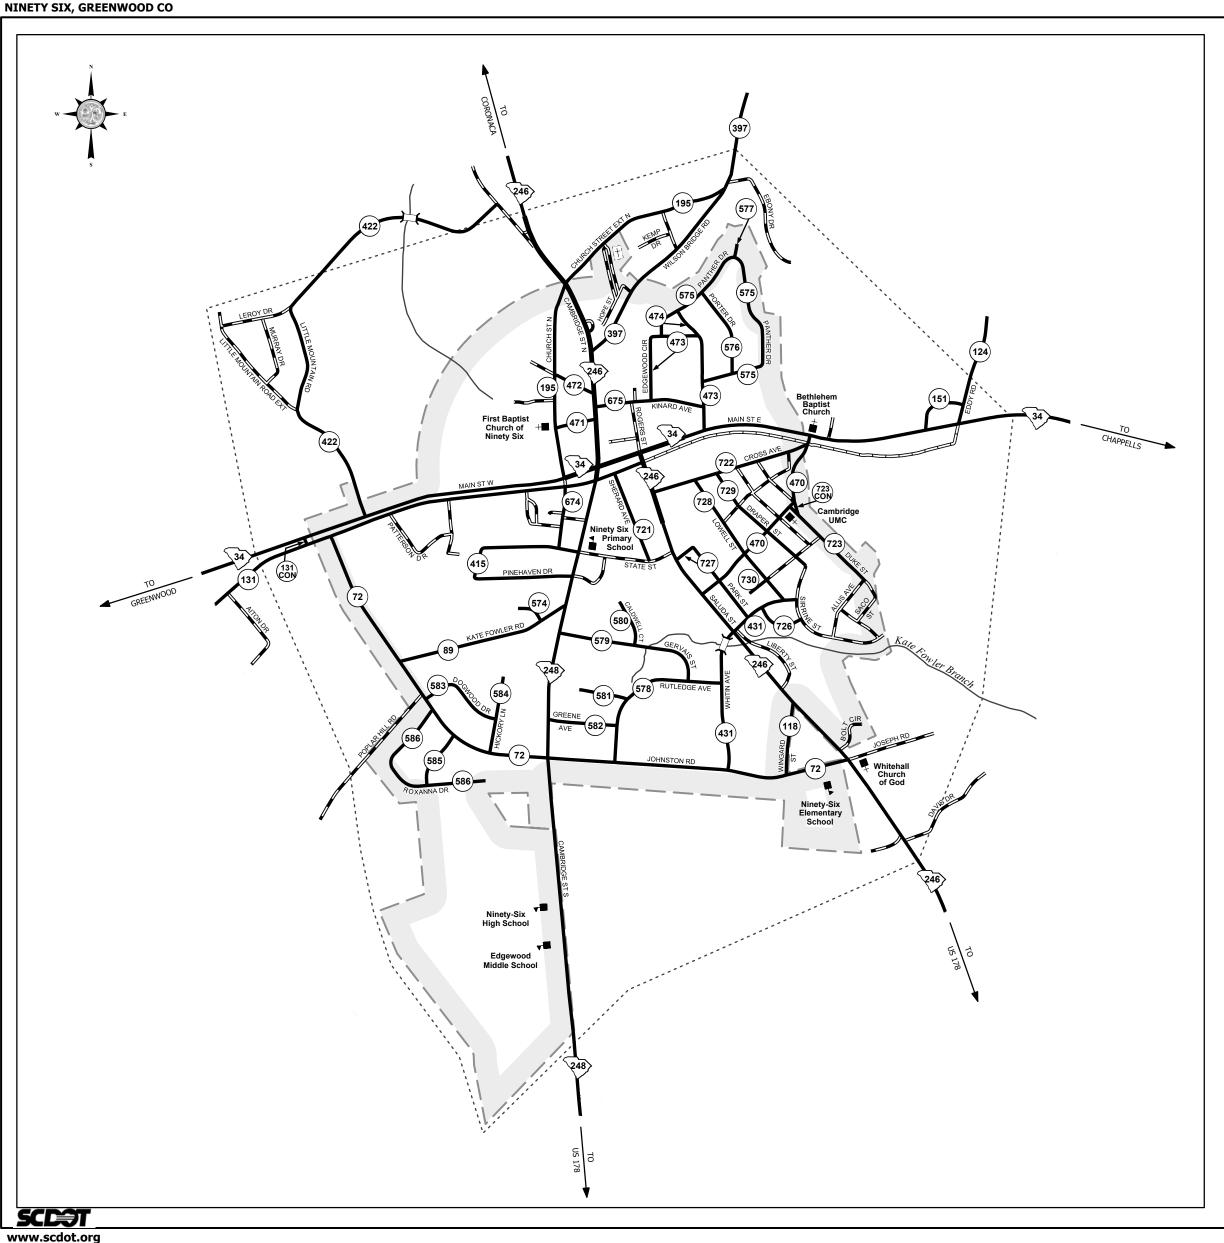

### **General Highway System**

## **TOWN OF NINETY SIX**

#### **GREENWOOD COUNTY**

PREPARED BY THE
SOUTH CAROLINA DEPARTMENT OF TRANSPORTATION IN COOPERATION WITH THE

U.S. DEPARTMENT OF TRANSPORTATION FEDERAL HIGHWAY ADMINISTRATION

# **ROAD SYSTEM** INTERSTATE -----TWO-LANE HIGHWAY -----DIVIDED HIGHWAY OR ROAD - - -PAVED COUNTY-----

UNPAVED COUNTY -----RAILROAD -----

#### **BOUNDARY & HYDROGRAPHY** NARROW STREAM -----

WIDE STREAM OR RIVER -----RESERVOIR. POND OR LAKE - -WETLAND OR MARSH -----STATE LINE -----COUNTY LINE -----INCORPORATED AREA -----EXTENT OF LARGE SCALE MAP- -MILITARY INSTALLATIONS AND GOVERNMENT INSTITUTIONS -

#### **MAP FEATURES**

| 100 ti 1 20 ti 0 ti20                       |                               |
|---------------------------------------------|-------------------------------|
| PARK AND RIDE                               | HOSPITAL                      |
| ARMORY                                      | SCHOOL                        |
| CHURCH 🛓                                    | POINT OF INTEREST-            |
| CEMETERY                                    | COURTHOUSE                    |
| CHURCH AND CEMETERY                         | WELCOME CENTER AND REST AREA- |
| AIRPORT COMPLETE C                          | AIRPORT LIMITED FACILITIES    |
| SCDOT DISTRICT OFFICE /<br>MAINTENANCE SHOP |                               |