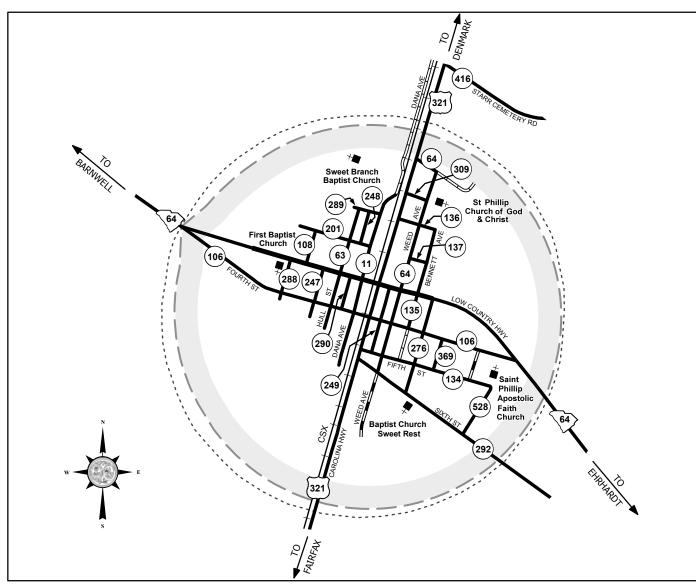

**OLAR, BAMBERG CO** 

## TOWN OF OLAR BAMBERG COUNTY

DDEDADED BY THE

SOUTH CAROLINA DEPARTMENT OF TRANSPORTATION
IN COOPERATION WITH THE

U.S. DEPARTMENT OF TRANSPORTATION FEDERAL HIGHWAY ADMINISTRATION JUNE 2017

The South Carolina Department of Transportation makes no representations or warranties, implied or expressed, concerning the accuracy, completeness, reliability, or suitability, for any particular purpose of the information and data contained on this map or any information furnished in connection herewith.