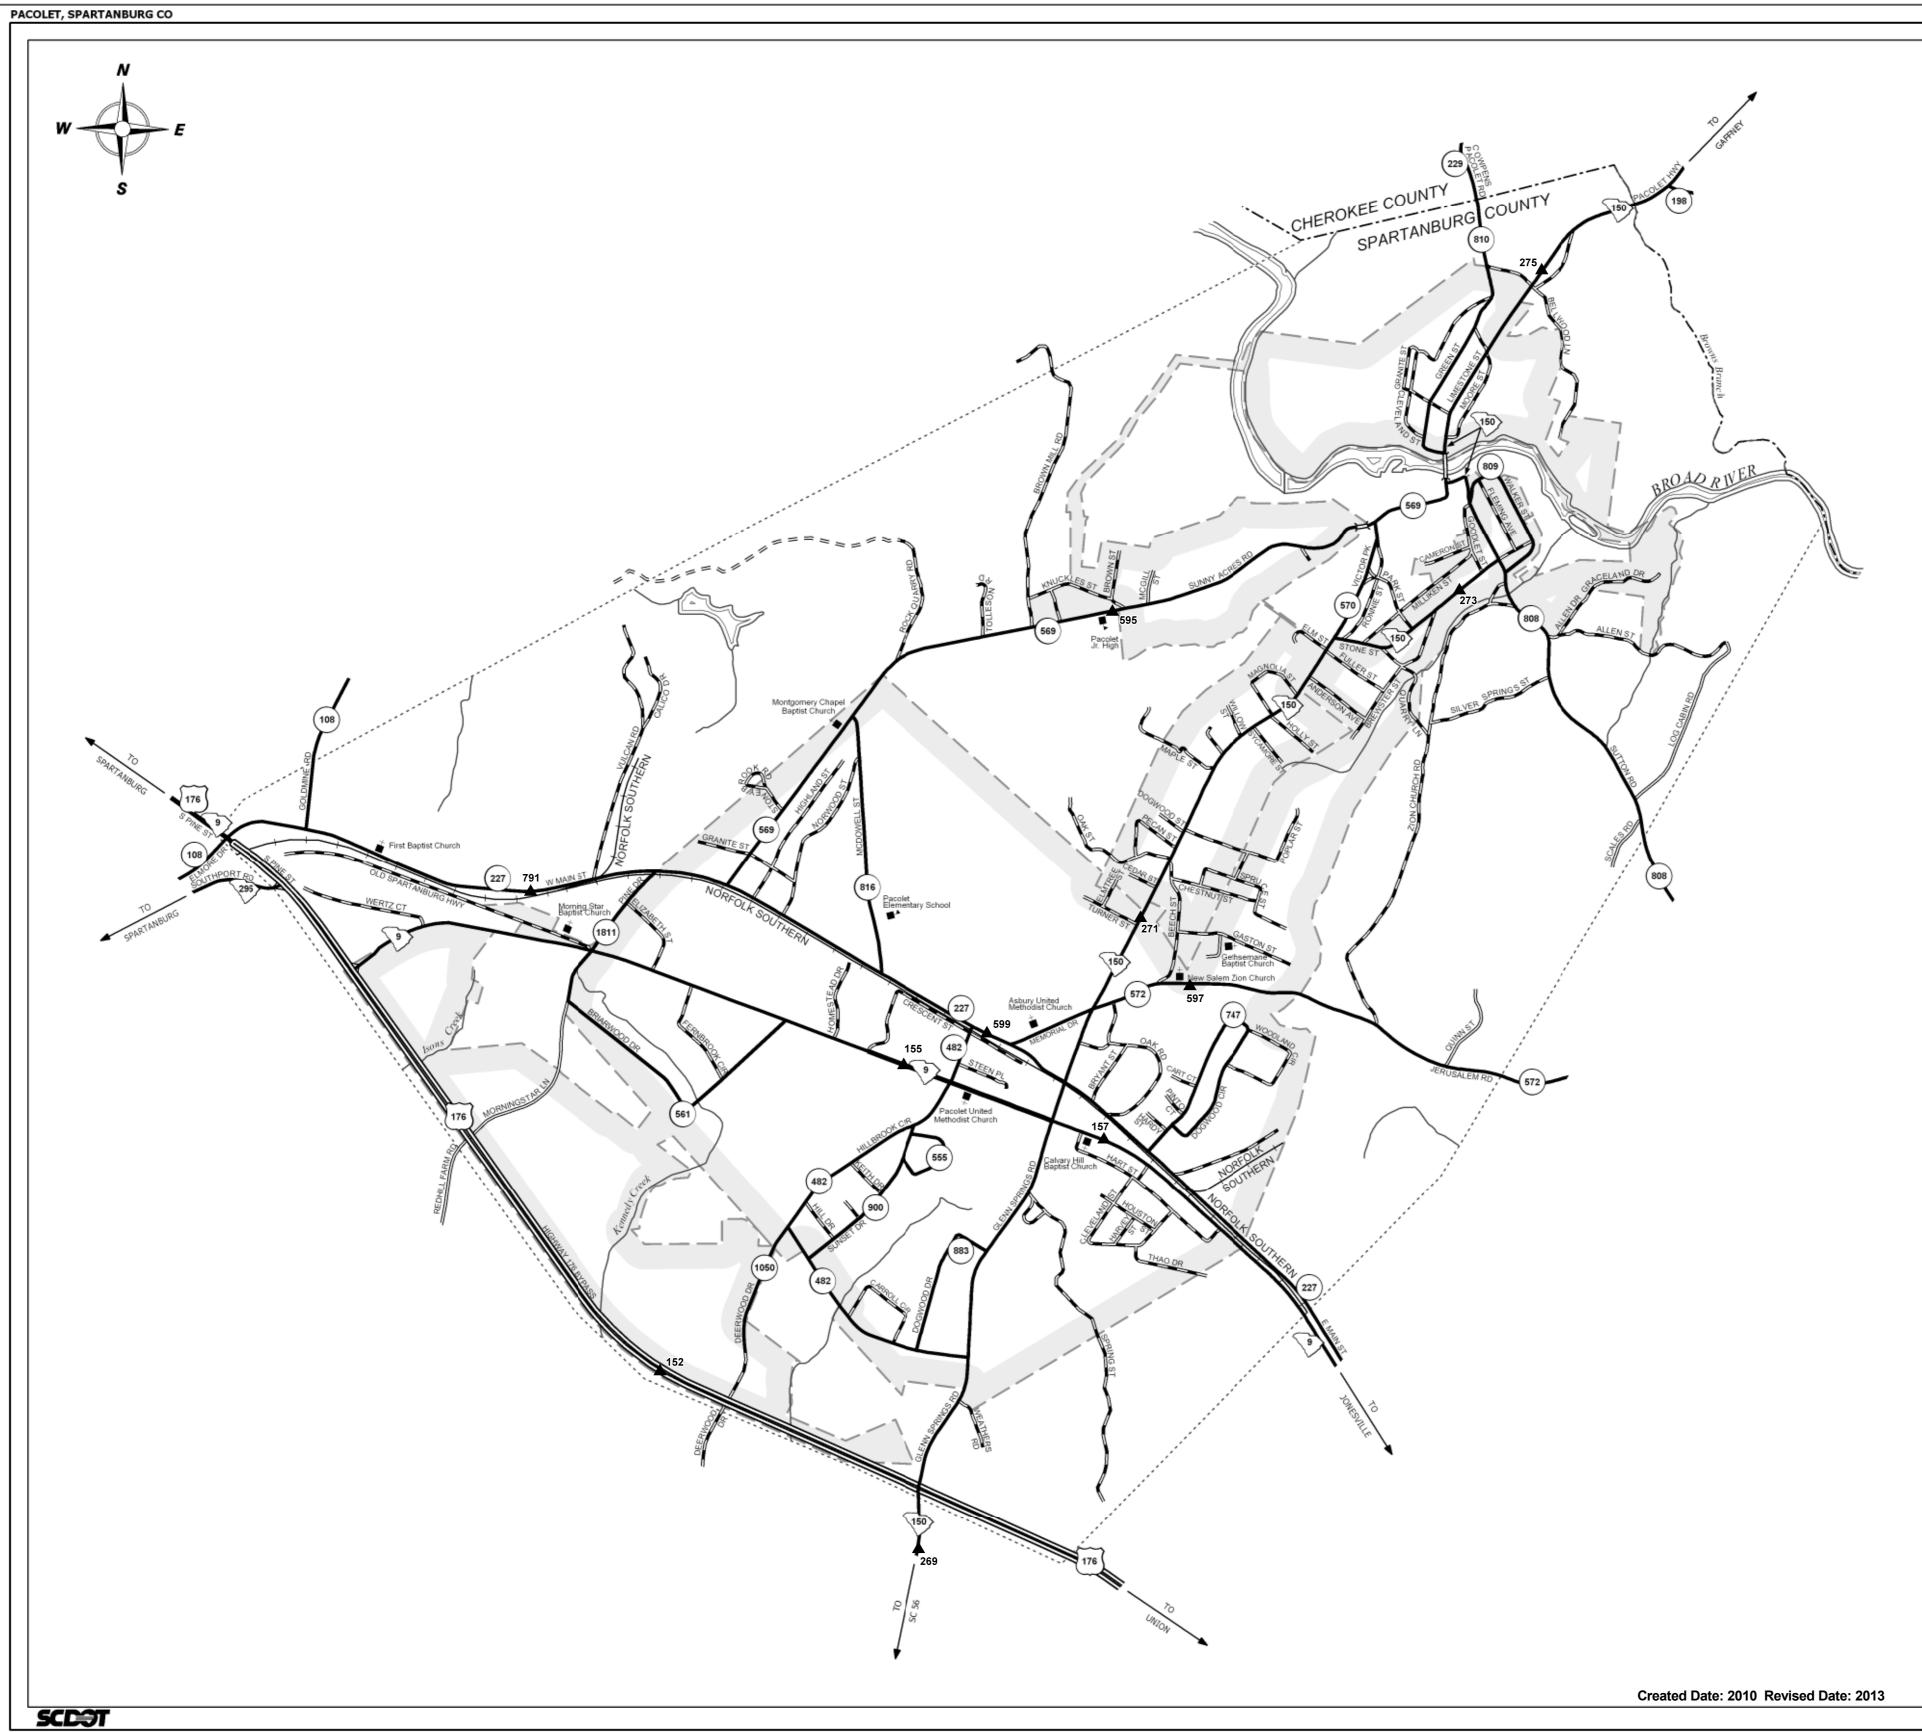

# TRAFFIC FLOW MAP **TOWN OF PACOLET SPARTANBURG COUNTY**

PREPARED BY THE

## ROAD SYSTEM

TRAFFIC