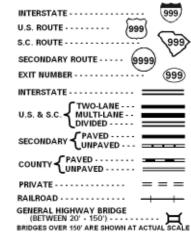

TH CAROLINA DEPARTMENT OF TRANSPORTATION

IN COOPERATION WITH THE U.S. DEPARTMENT OF TRANSPORTATION FEDERAL HIGHWAY ADMINISTRATION

AUGUST 2010



The South Carolina Department of Transportation makes no representations or warranties, implied or expressed, concerning the accuracy, completeness, reliability, or suitability, for any particular purpose of the information and data contained on this map or any information furnished in connection herewith.

For ordering information, please contact:
South Carolina Department of Transportation
Engineering Publications Sales Office
955 Park Street - Room G-19B
Columbia, SC 29201 (803) 737-4533
E-mail: engrpubsales@scdot.org

For comments concerning this map, please contact: GIS/Mapping - (803) 737-1677 E-mail: GISMapping@scdot.org

## ROAD SYSTEM



## **BOUNDARY & HYDROGRAPHY**

| NARROW STREAM                                                                |          |
|------------------------------------------------------------------------------|----------|
| WIDE STREAM OR RIVER                                                         | $\equiv$ |
| RESERVOIR, POND OR LAKE                                                      |          |
| WETLAND OR MARSH                                                             |          |
| STATE LINE                                                                   |          |
| COUNTY LINE                                                                  |          |
| INCORPORATED AREA                                                            | L        |
| EXTENT OF LARGE SCALE MAP