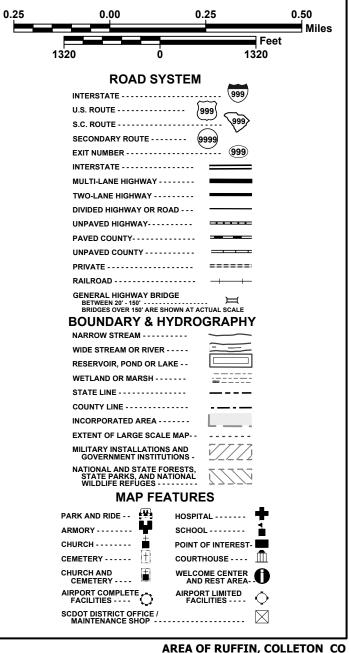

## General Highway System **AREA OF RUFFIN** COLLETON COUNTY

PREPARED BY THE SOUTH CAROLINA DEPARTMENT OF TRANSPORTATION IN COOPERATION WITH THE U.S. DEPARTMENT OF TRANSPORTATION FEDERAL HIGHWAY ADMINISTRATION