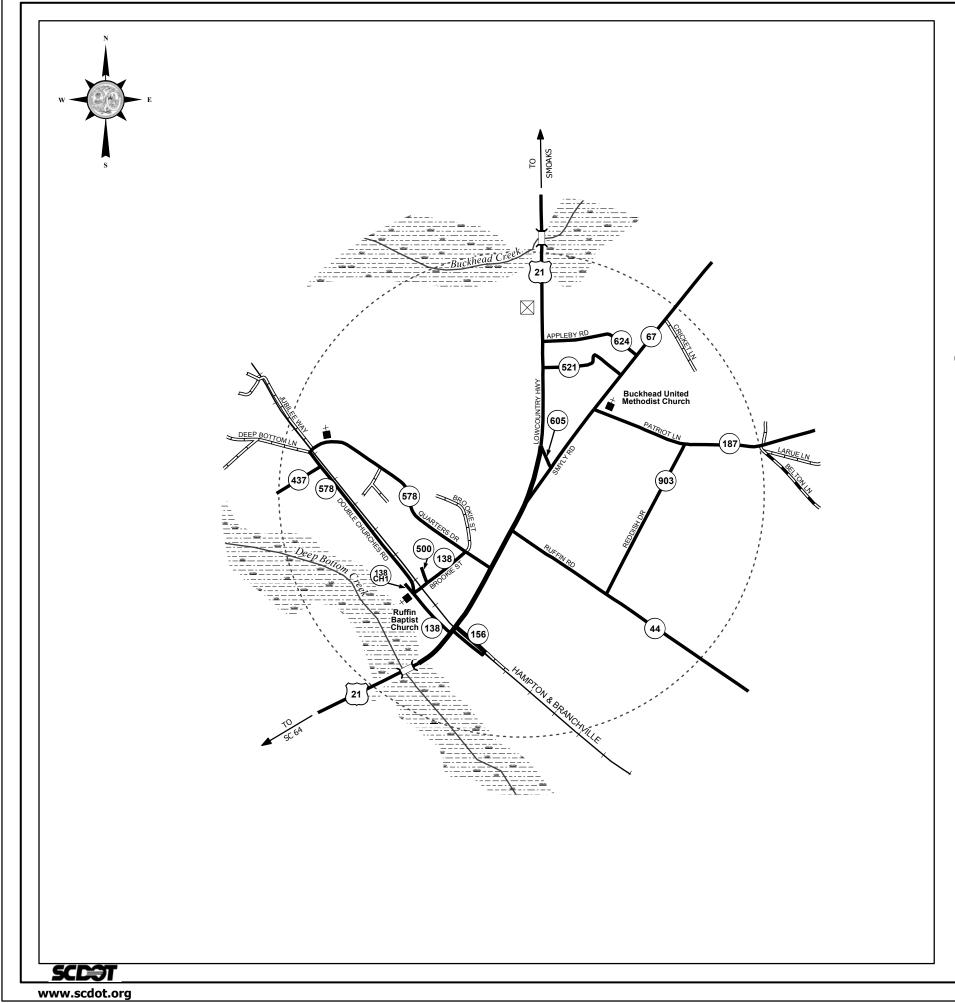

## General Highway System **AREA OF RUFFIN** COLLETON COUNTY

PREPARED BY THE SOUTH CAROLINA DEPARTMENT OF TRANSPORTATION IN COOPERATION WITH THE U.S. DEPARTMENT OF TRANSPORTATION FEDERAL HIGHWAY ADMINISTRATION