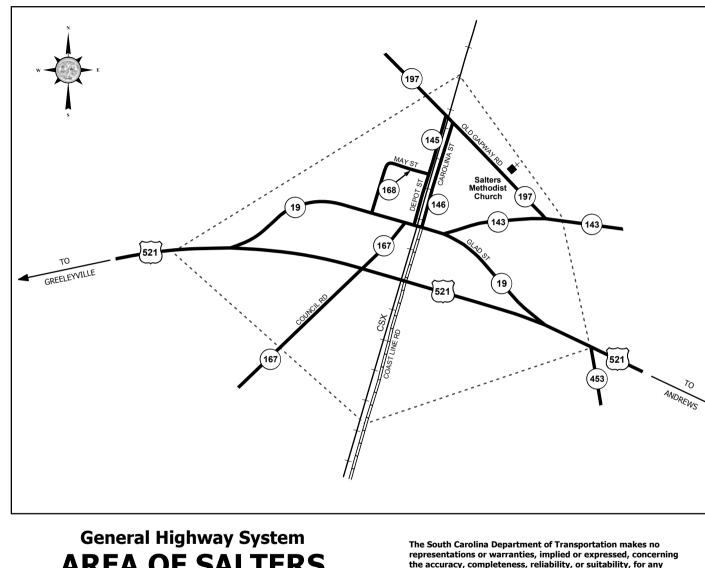

## **AREA OF SALTERS** WILLIAMSBURG COUNTY

PREPARED BY THE SOUTH CAROLINA DEPARTMENT OF TRANSPORTATION IN COOPERATION WITH THE U.S. DEPARTMENT OF TRANSPORTATION FEDERAL HIGHWAY ADMINISTRATION

www.scdot.org