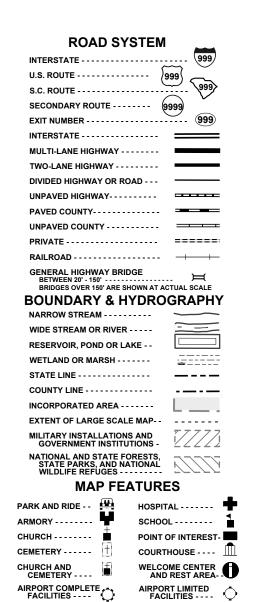

## General Highway System TOWN OF SHARON YORK COUNTY

PREPARED BY THE

SOUTH CAROLINA DEPARTMENT OF TRANSPORTATION

IN COOPERATION WITH THE

U.S. DEPARTMENT OF TRANSPORTATION FEDERAL HIGHWAY ADMINISTRATION

**MAY 2017** 