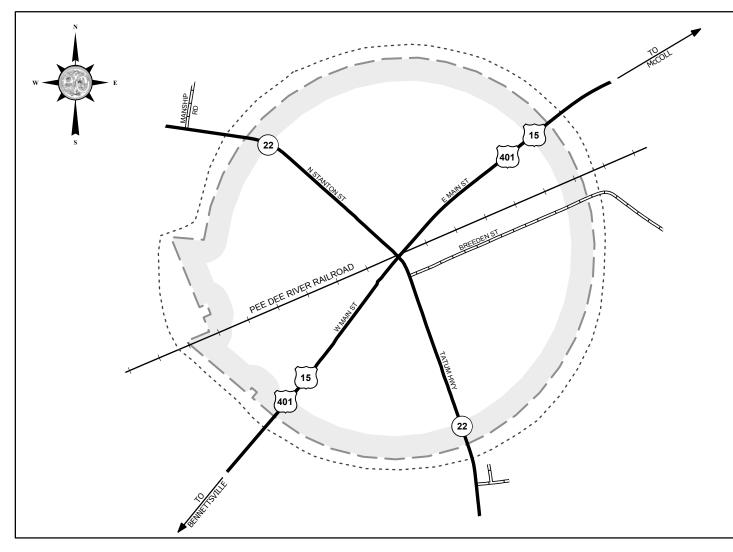

## **General Highway System TOWN OF TATUM** MARLBORO COUNTY

PREPARED BY THE

SOUTH CAROLINA DEPARTMENT OF TRANSPORTATION

IN COOPERATION WITH THE

**U.S. DEPARTMENT OF TRANSPORTATION** FEDERAL HIGHWAY ADMINISTRATION