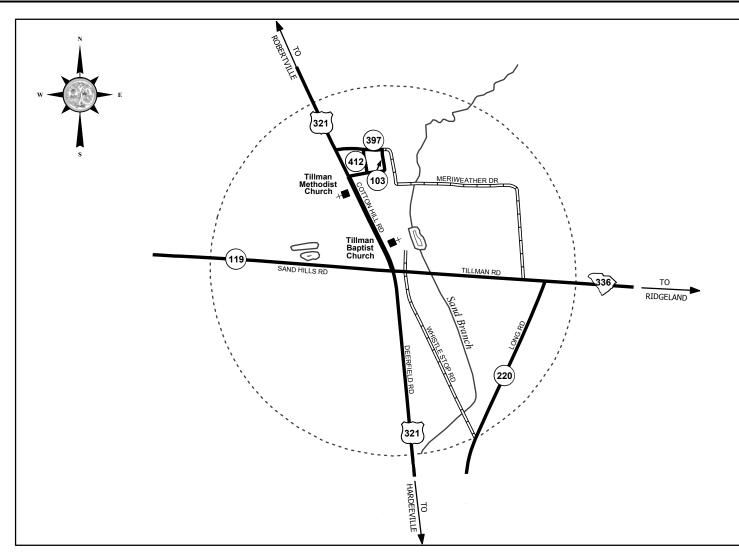

## **General Highway System AREA OF TILLMAN JASPER COUNTY**

PREPARED BY THE

SOUTH CAROLINA DEPARTMENT OF TRANSPORTATION

IN COOPERATION WITH THE

**U.S. DEPARTMENT OF TRANSPORTATION** FEDERAL HIGHWAY ADMINISTRATION

**JULY 2017** 

The South Carolina Department of Transportation makes no representations or warranties, implied or expressed, concerning the accuracy, completeness, reliability, or suitability, for any particular purpose of the information and data contained on this map or any information furnished in connection herewith.