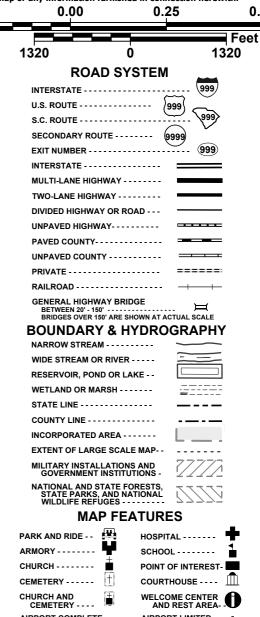

WARD, SALUDA CO 149 0.25 Ward Baptist Church + SCE

## **General Highway System TOWN OF WARD SALUDA COUNTY**

PREPARED BY THE

SOUTH CAROLINA DEPARTMENT OF TRANSPORTATION IN COOPERATION WITH THE

**U.S. DEPARTMENT OF TRANSPORTATION** 

FEDERAL HIGHWAY ADMINISTRATION

AIRPORT COMPLETE COMPLETE

SCDOT DISTRICT OFFICE /
MAINTENANCE SHOP -----

0.50

Miles