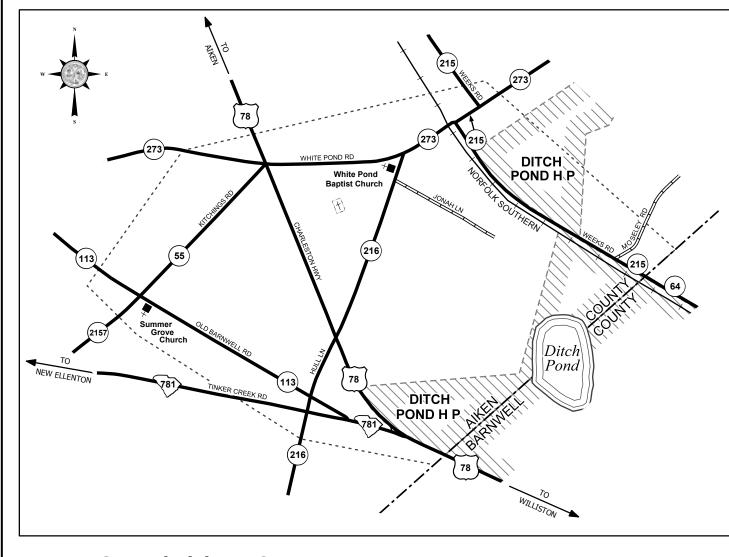

## AREA OF WHITE POND, AIKEN COUNTY

## General Highway System AREA OF WHITE POND AIKEN COUNTY

PREPARED BY THE

SOUTH CAROLINA DEPARTMENT OF TRANSPORTATION IN COOPERATION WITH THE U.S. DEPARTMENT OF TRANSPORTATION

FEDERAL HIGHWAY ADMINISTRATION