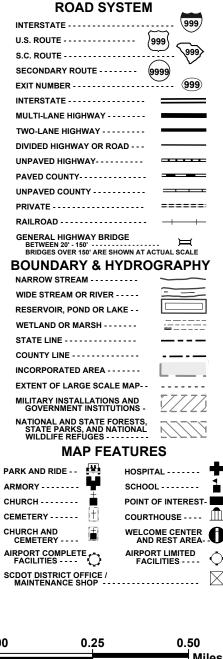

## AREA OF WHITE POND, AIKEN COUNTY

## General Highway System AREA OF WHITE POND AIKEN COUNTY

PREPARED BY THE

SOUTH CAROLINA DEPARTMENT OF TRANSPORTATION IN COOPERATION WITH THE U.S. DEPARTMENT OF TRANSPORTATION

FEDERAL HIGHWAY ADMINISTRATION