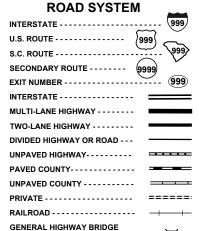

# **General Highway System TOWN OF WILLIAMS** COLLETON COUNTY

PREPARED BY THE

**SOUTH CAROLINA DEPARTMENT OF TRANSPORTATION** 

IN COOPERATION WITH THE

**U.S. DEPARTMENT OF TRANSPORTATION** FEDERAL HIGHWAY ADMINISTRATION