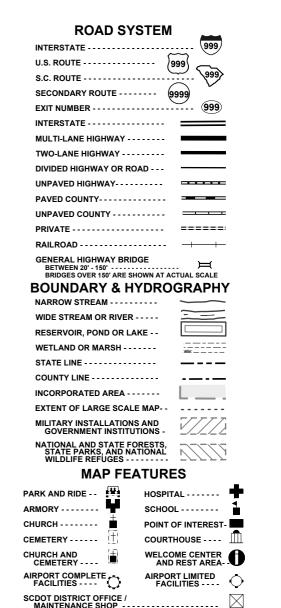

## General Highway System TOWN OF WOODFORD ORANGEBURG COUNTY

PREPARED BY THE

SOUTH CAROLINA DEPARTMENT OF TRANSPORTATION
IN COOPERATION WITH THE
U.S. DEPARTMENT OF TRANSPORTATION

U.S. DEPARTMENT OF TRANSPORTATION FEDERAL HIGHWAY ADMINISTRATION