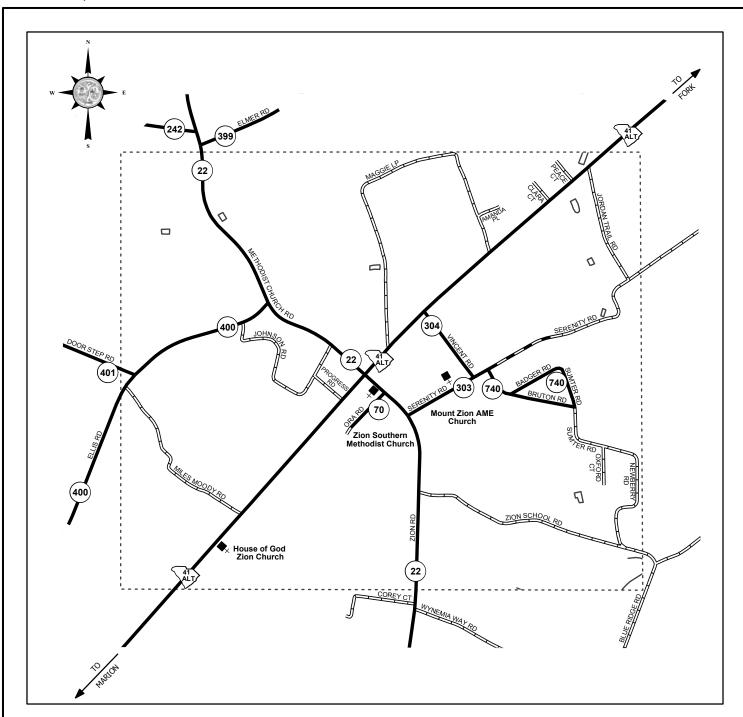

## General Highway System AREA OF ZION MARION COUNTY

PREPARED BY THE

SOUTH CAROLINA DEPARTMENT OF TRANSPORTATION
IN COOPERATION WITH THE

U.S. DEPARTMENT OF TRANSPORTATION

FEDERAL HIGHWAY ADMINISTRATION

APRIL 2017