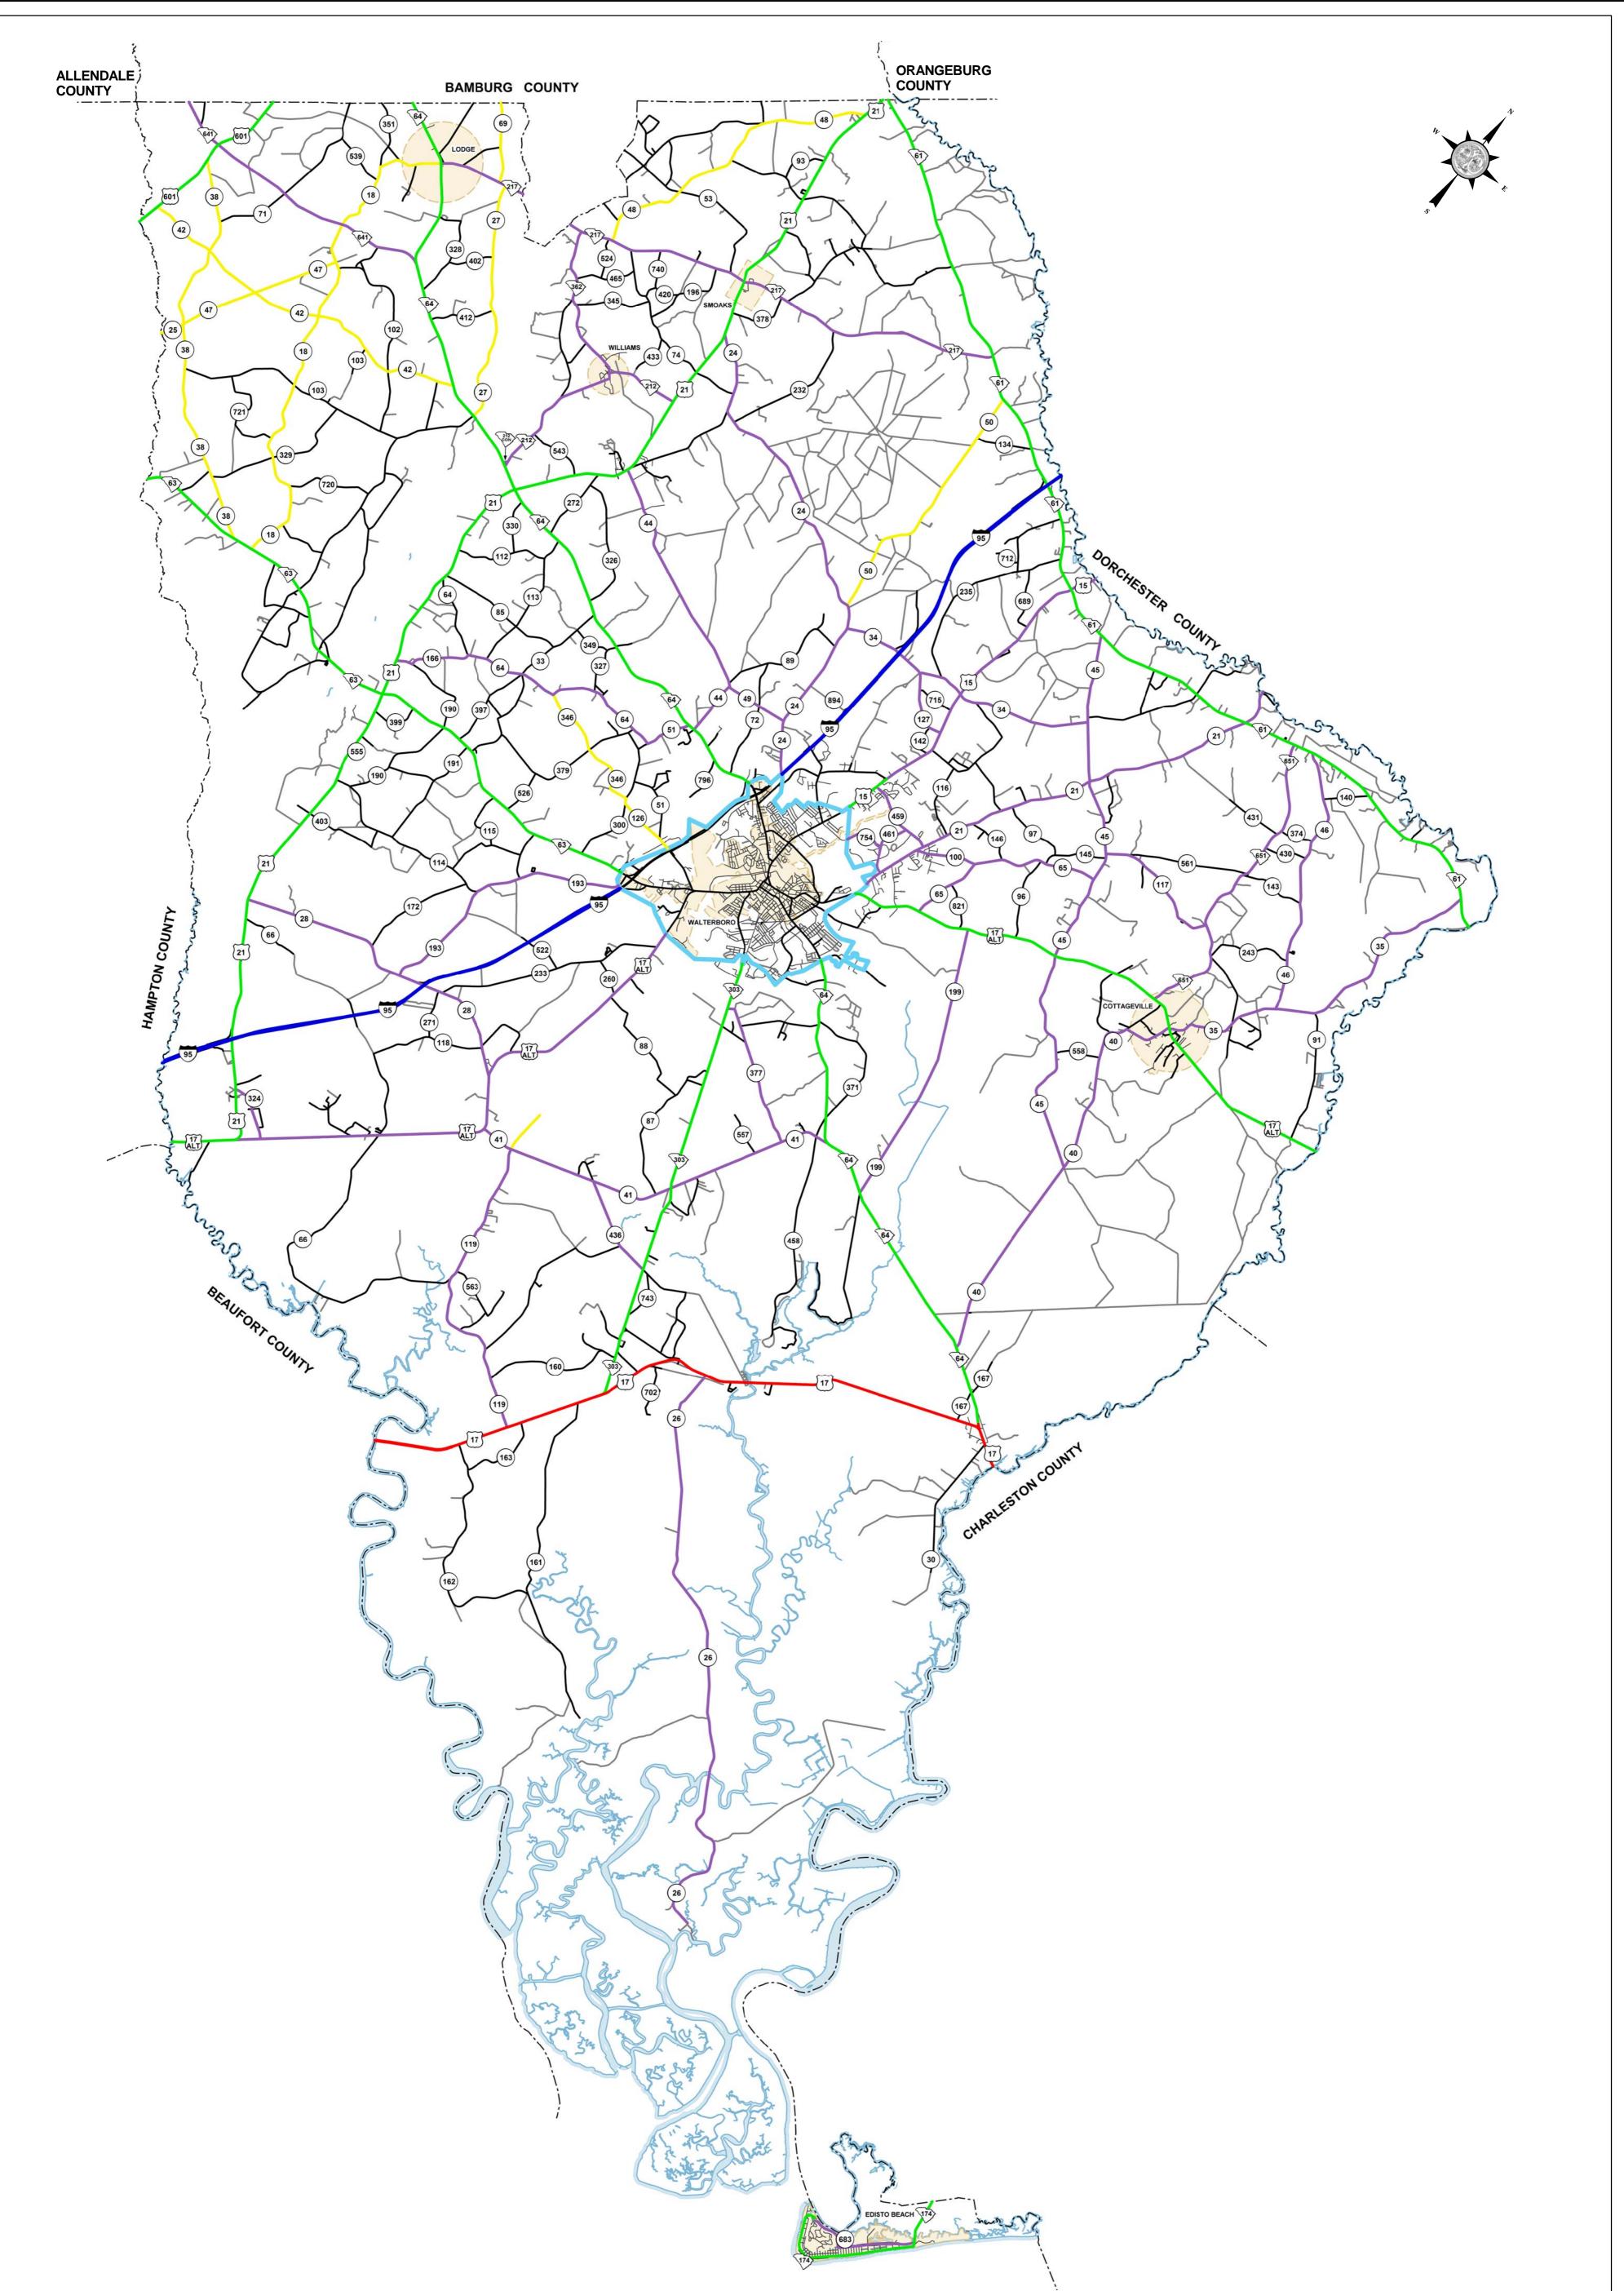

## **FUNCTIONAL CLASSIFICATION** FUNCTIONAL\_CLASSIFICATION TRANSPORTATION SHIELDS OTHER 999 State Maintained Roads **Rivers and Lakes** Interstates I-**COLLETON COUNTY** Approved 999 Freeways / Expressways Other Roads US Urban Areas For Division Administrator PREPARED BY THE 999 SC **Principal Arterials** Roads Inside City **Municipal Areas** SOUTH CAROLINA DEPARTMENT OF TRANSPORTATION IN COOPERATION WITH THE 9999 S-[\_\_\_\_] County Lines Minor Arterials By: **U.S. DEPARTMENT OF TRANSPORTATION** FEDERAL HIGHWAY ADMINISTRATION Major Collectors Federal Highway Administration **JANUARY 2015** Minor Collectors 2 0 Proposed Routes Miles (Shown Dashed in Color of Functional Classification) SCET