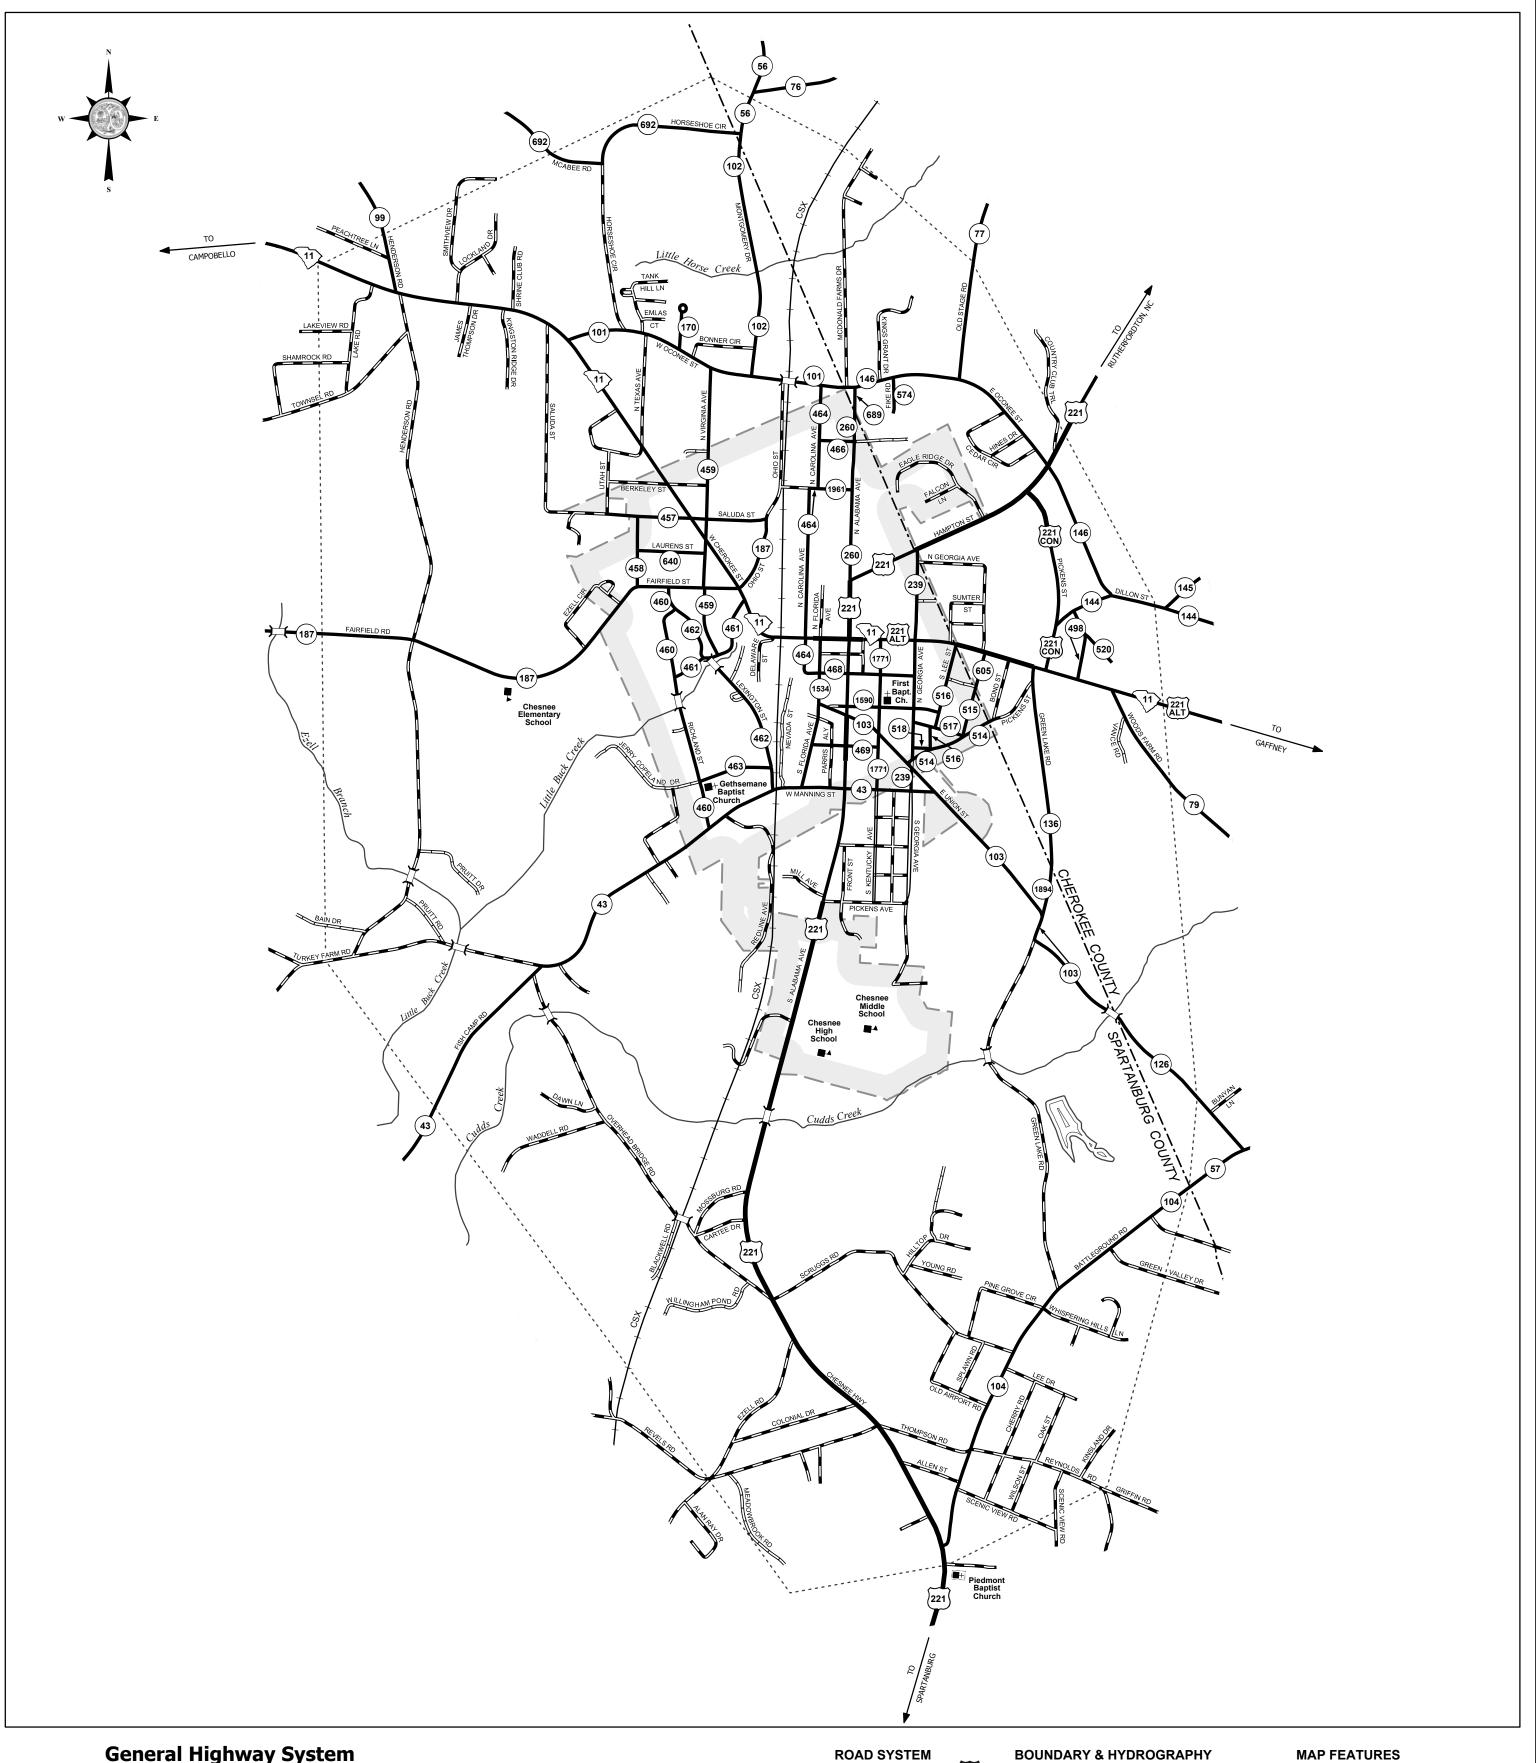

CHESNEE, SPARTANBURG CO

## **General Highway System TOWN OF CHESNEE SPARTANBURG COUNTY**

PREPARED BY THE SOUTH CAROLINA DEPARTMENT OF TRANSPORTATION IN COOPERATION WITH THE **U.S. DEPARTMENT OF TRANSPORTATION** FEDERAL HIGHWAY ADMINISTRATION

OCTOBER 2017

The South Carolina Department of Transportation makes no representations or warranties, implied or expressed, concerning the accuracy, completeness, reliability, or suitability, for any particular purpose of the information and data contained on this map or any information furnished in connection herewith.