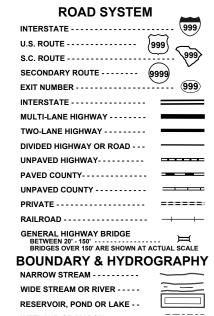

System AREA OF COKESBURY GREENWOOD COUNTY

PREPARED BY THE

SOUTH CAROLINA DEPARTMENT OF TRANSPORTATION

IN COOPERATION WITH THE

U.S. DEPARTMENT OF TRANSPORTATION FEDERAL HIGHWAY ADMINISTRATION

## **JULY 2017**

For ordering information, please contact:
South Carolina Department of Transportation
Engineering Publications Sales Office
955 Park Street - Room 122
Columbia, SC 29201 (803) 737-4533
E-mail: engrpubsales@scdot.org

For comments concerning this map, please contact: GIS/Mapping - (803) 737-3103

E-mail: gismapping@scdot.org
The South Carolina Department of Transportation makes no representations or warranties, implied or expressed, concerning the accuracy, completeness, reliability, or suitability, for any

particular purpose of the information and data contained on this

1320



NATIONAL AND STATE FORESTS, STATE PARKS, AND NATIONAL WILDLIFE REFUGES -----

## **MAP FEATURES**