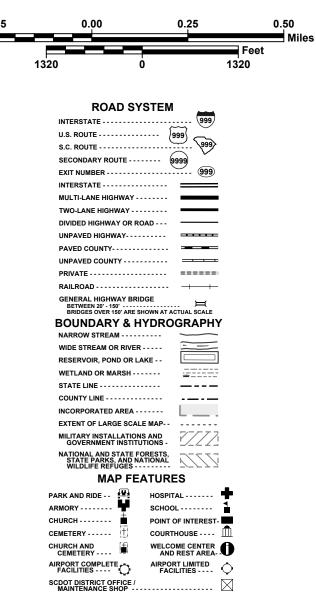

**COWARD, FLORENCE CO** 

## General Highway System TOWN OF COWARD FLORENCE COUNTY PREPARED BY THE

PREPARED BY THE SOUTH CAROLINA DEPARTMENT OF TRANSPORTATION IN COOPERATION WITH THE U.S. DEPARTMENT OF TRANSPORTATION FEDERAL HIGHWAY ADMINISTRATION