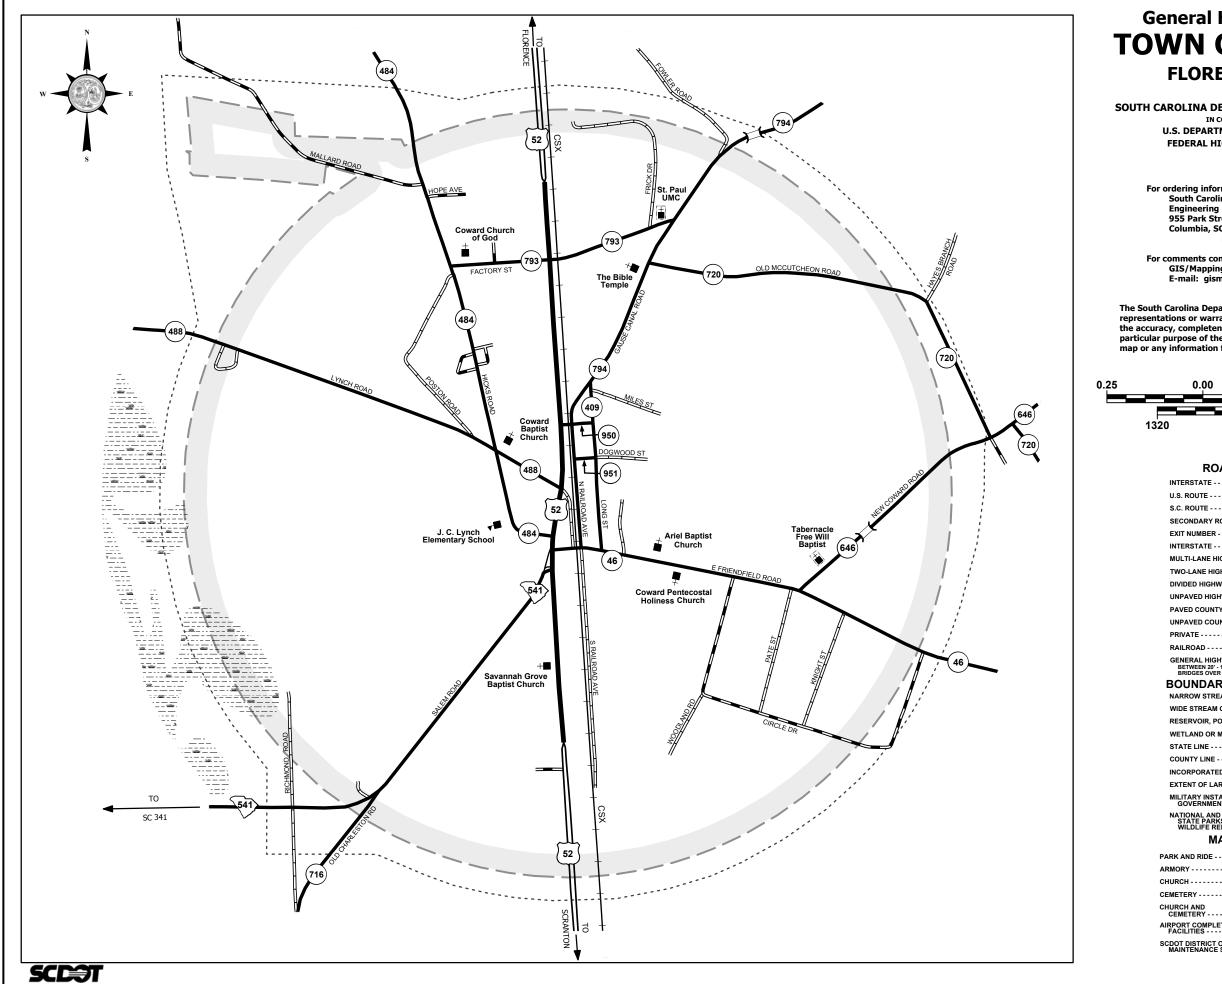

**COWARD, FLORENCE CO** 

## General Highway System TOWN OF COWARD FLORENCE COUNTY PREPARED BY THE

PREPARED BY THE SOUTH CAROLINA DEPARTMENT OF TRANSPORTATION IN COOPERATION WITH THE U.S. DEPARTMENT OF TRANSPORTATION FEDERAL HIGHWAY ADMINISTRATION