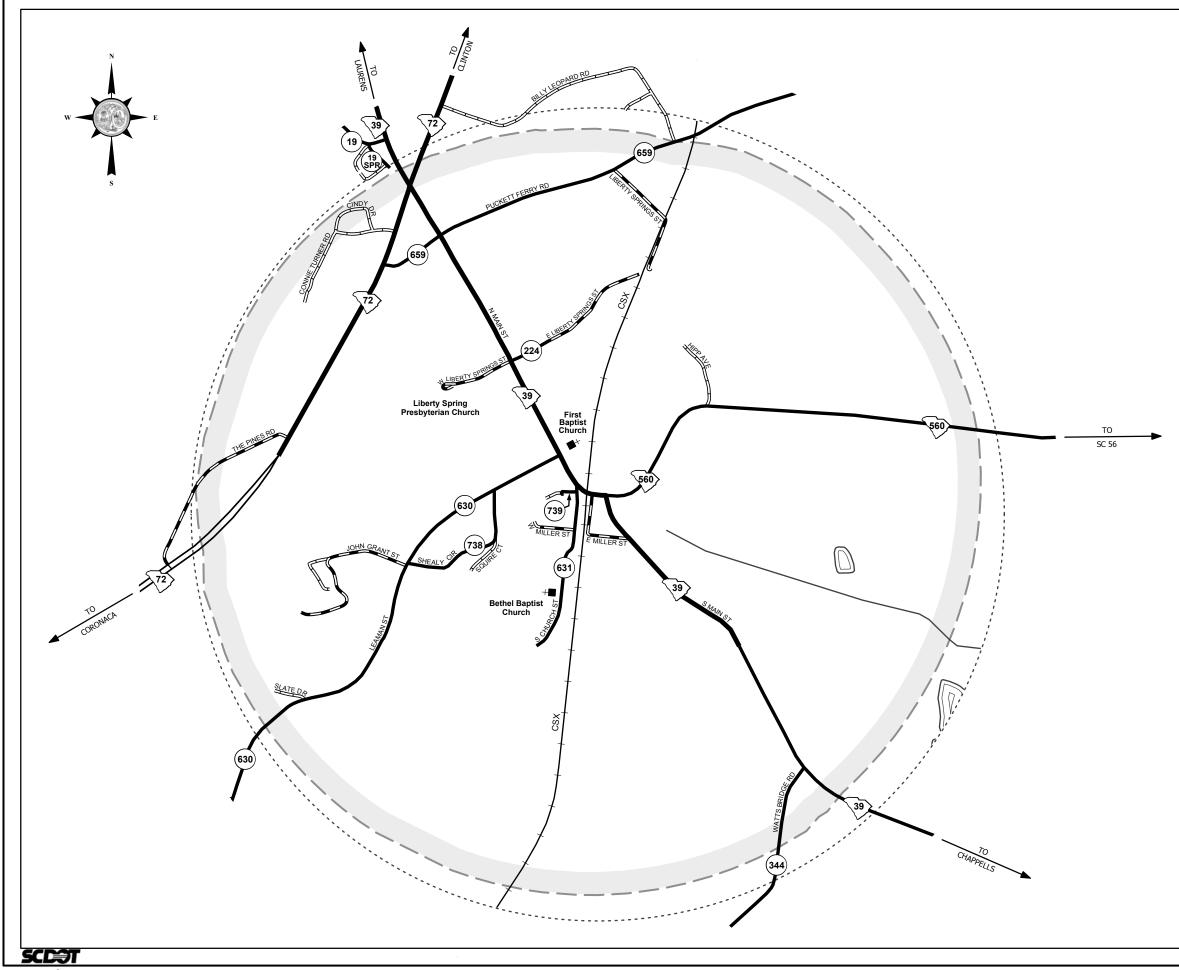

## General Highway System TOWN OF CROSS HILL LAURENS COUNTY

PREPARED BY THE

SOUTH CAROLINA DEPARTMENT OF TRANSPORTATION IN COOPERATION WITH THE U.S. DEPARTMENT OF TRANSPORTATION

FEDERAL HIGHWAY ADMINISTRATION

| 0.25 0.00                                                                | 0.25 0.50                        |
|--------------------------------------------------------------------------|----------------------------------|
|                                                                          | Feet                             |
| 1320 0                                                                   | 1320                             |
| ROAD SYSTEM                                                              |                                  |
| INTERSTATE                                                               |                                  |
| U.S. ROUTE                                                               | (999)                            |
| S.C. ROUTE                                                               |                                  |
| SECONDARY ROUTE                                                          | 9999                             |
| EXIT NUMBER                                                              |                                  |
| INTERSTATE                                                               |                                  |
| MULTI-LANE HIGHWAY                                                       |                                  |
| TWO-LANE HIGHWAY                                                         |                                  |
| DIVIDED HIGHWAY OR ROA                                                   | AD                               |
| UNPAVED HIGHWAY                                                          |                                  |
| PAVED COUNTY                                                             |                                  |
| UNPAVED COUNTY                                                           |                                  |
| PRIVATE                                                                  |                                  |
| RAILROAD                                                                 |                                  |
| GENERAL HIGHWAY BRID(<br>BETWEEN 20' - 150'<br>BRIDGES OVER 150' ARE SHO |                                  |
| BRIDGES OVER 150' ARE SHOWN AT ACTUAL SCALE<br>BOUNDARY & HYDROGRAPHY    |                                  |
| NARROW STREAM                                                            |                                  |
| WIDE STREAM OR RIVER -                                                   | $\sim$                           |
| RESERVOIR, POND OR LAP                                                   |                                  |
| WETLAND OR MARSH                                                         |                                  |
| STATE LINE                                                               |                                  |
| COUNTY LINE                                                              |                                  |
| INCORPORATED AREA                                                        |                                  |
| EXTENT OF LARGE SCALE                                                    |                                  |
| MILITARY INSTALLATIONS<br>GOVERNMENT INSTITUT                            |                                  |
| NATIONAL AND STATE FO<br>STATE PARKS, AND NAT<br>WILDLIFE REFUGES        | RESTS,                           |
| MAP FEATURES                                                             |                                  |
| PARK AND RIDE                                                            | HOSPITAL                         |
|                                                                          | SCHOOL · · · · · · ·             |
| сниксн                                                                   |                                  |
| CEMETERY                                                                 |                                  |
| CHURCH AND                                                               | WELCOME CENTER<br>AND REST AREA- |
|                                                                          |                                  |
| SCDOT DISTRICT OFFICE /<br>MAINTENANCE SHOP                              |                                  |
|                                                                          | <b>CROSS HILL, LAURENS CO</b>    |