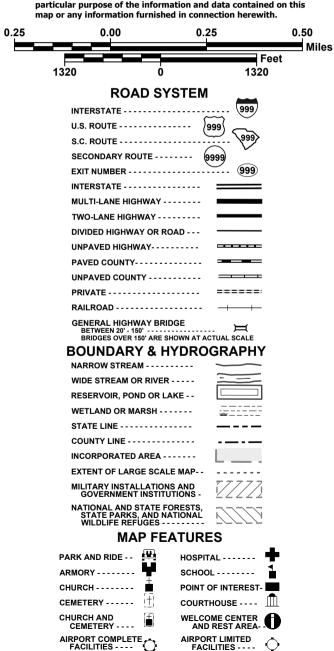

AREA OF DOVESVILLE**

**DARLINGTON COUNTY** PREPARED BY THE

## SOUTH CAROLINA DEPARTMENT OF TRANSPORTATION

IN COOPERATION WITH THE

**U.S. DEPARTMENT OF TRANSPORTATION FEDERAL HIGHWAY ADMINISTRATION** 

## **MAY 2017**

For ordering information, please contact: South Carolina Department of Transportation Engineering Publications Sales Office 955 Park Street - Room 122 Columbia, SC 29201 (803) 737-4533 E-mail: engrpubsales@scdot.org

For comments concerning this map, please contact: GIS/Mapping - (803) 737-3103 E-mail: gismapping@scdot.org

The South Carolina Department of Transportation makes no representations or warranties, implied or expressed, concerning the accuracy, completeness, reliability, or suitability, for any particular purpose of the information and data contained on this



SCDOT DISTRICT OFFICE /
MAINTENANCE SHOP -----