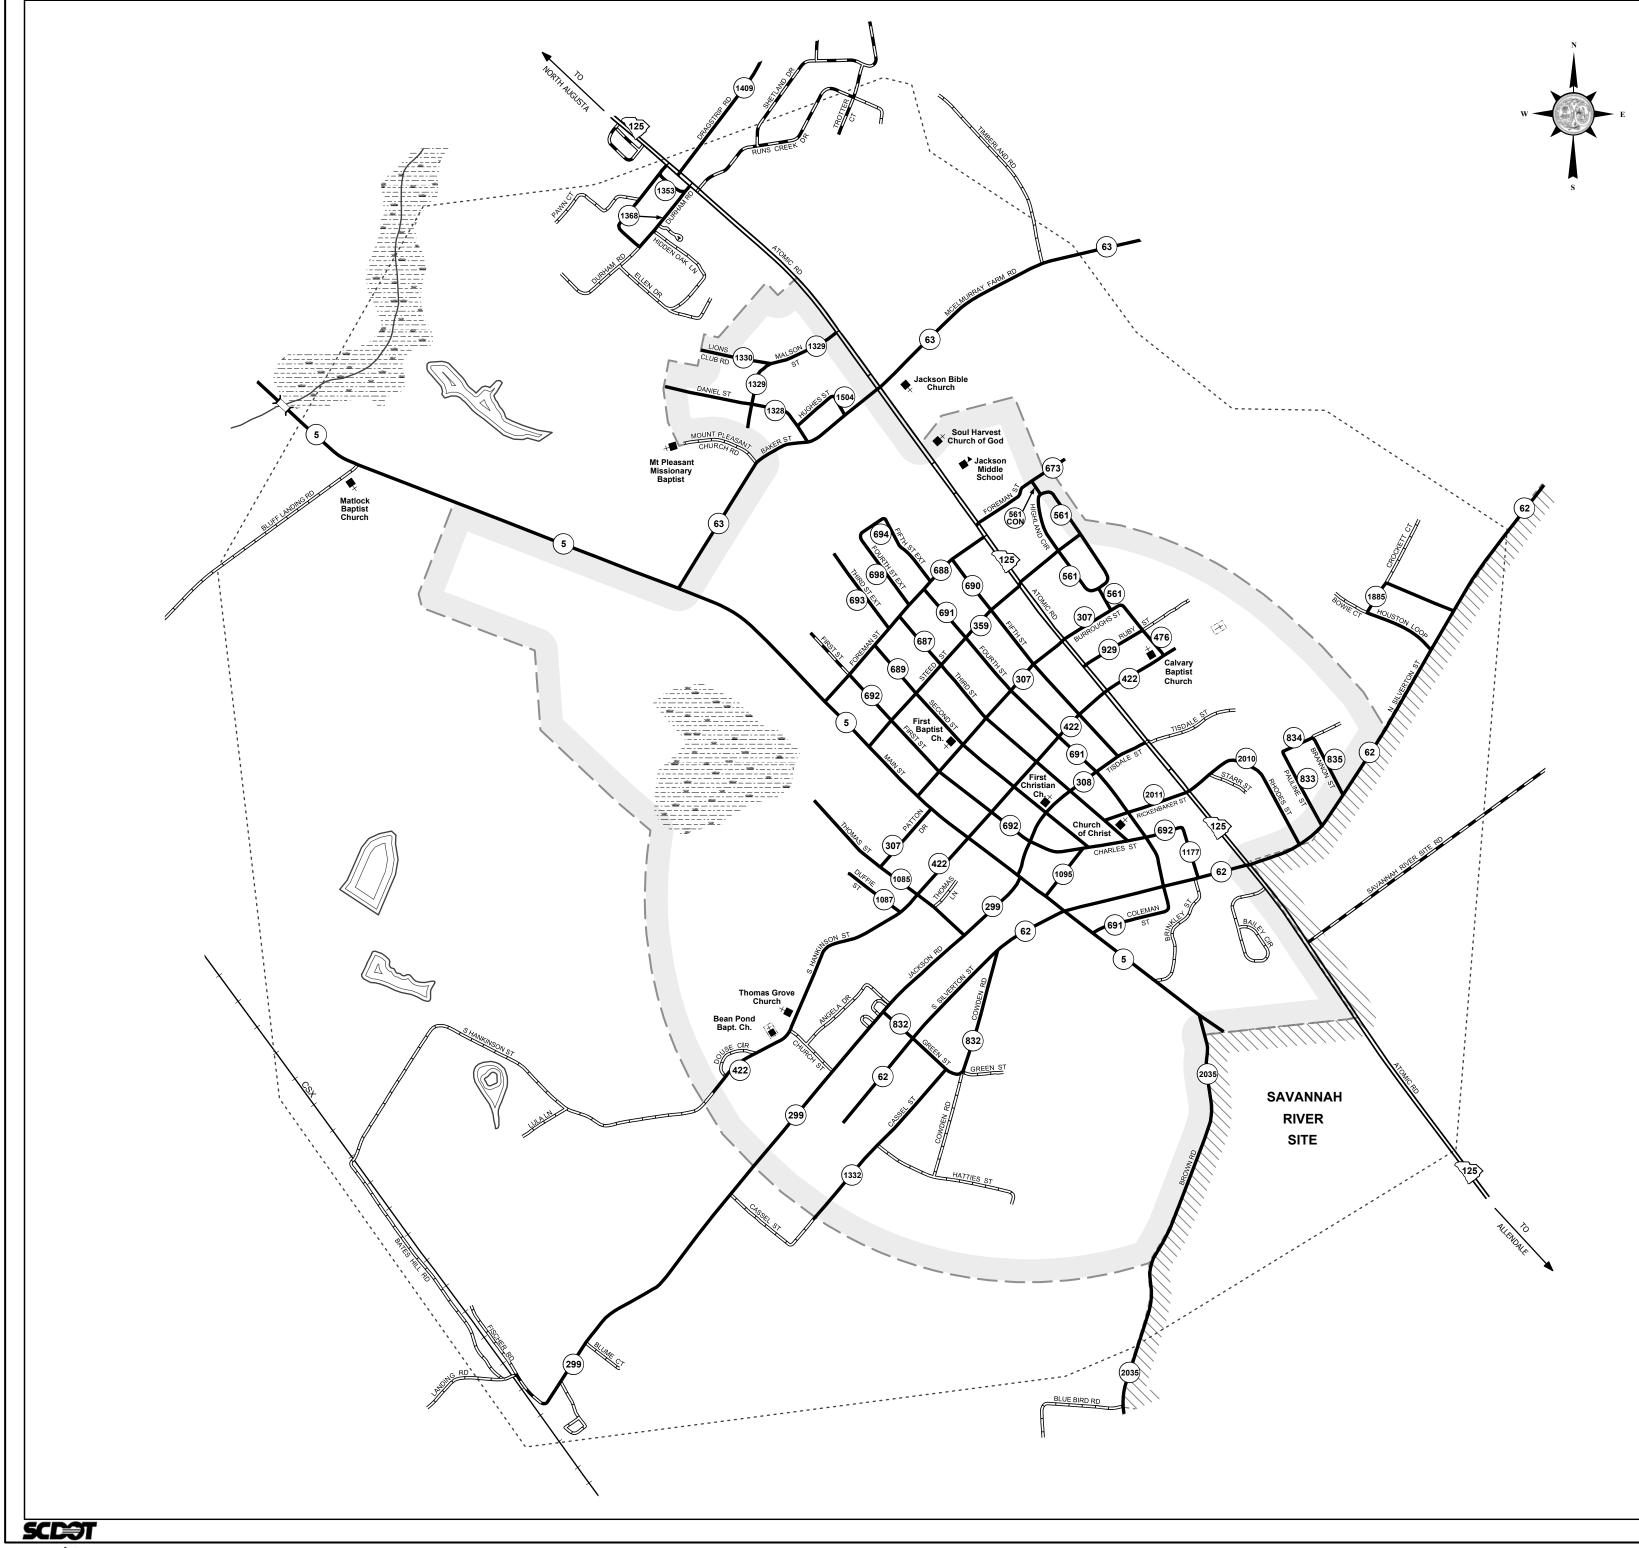

## General Highway System **TOWN OF JACKSON AIKEN COUNTY**

PREPARED BY THE SOUTH CAROLINA DEPARTMENT OF TRANSPORTATION IN COOPERATION WITH THE U.S. DEPARTMENT OF TRANSPORTATION FEDERAL HIGHWAY ADMINISTRATION

## ROAD SYSTEM

| NOAD 010                                                                 |                                  |  |  |  |  |  |
|--------------------------------------------------------------------------|----------------------------------|--|--|--|--|--|
| INTERSTATE                                                               |                                  |  |  |  |  |  |
| U.S. ROUTE                                                               | {999}                            |  |  |  |  |  |
| S.C. ROUTE                                                               |                                  |  |  |  |  |  |
| SECONDARY ROUTE                                                          | (9999)                           |  |  |  |  |  |
| EXIT NUMBER                                                              |                                  |  |  |  |  |  |
| INTERSTATE                                                               |                                  |  |  |  |  |  |
| MULTI-LANE HIGHWAY                                                       |                                  |  |  |  |  |  |
| TWO-LANE HIGHWAY                                                         |                                  |  |  |  |  |  |
| DIVIDED HIGHWAY OR ROA                                                   | D                                |  |  |  |  |  |
| UNPAVED HIGHWAY                                                          |                                  |  |  |  |  |  |
| PAVED COUNTY                                                             |                                  |  |  |  |  |  |
| UNPAVED COUNTY                                                           |                                  |  |  |  |  |  |
| PRIVATE                                                                  |                                  |  |  |  |  |  |
| RAILROAD                                                                 |                                  |  |  |  |  |  |
| GENERAL HIGHWAY BRIDG<br>BETWEEN 20' - 150'<br>BRIDGES OVER 150' ARE SHO |                                  |  |  |  |  |  |
| BOUNDARY & HYDROGRAPHY                                                   |                                  |  |  |  |  |  |
| NARROW STREAM                                                            |                                  |  |  |  |  |  |
| WIDE STREAM OR RIVER -                                                   |                                  |  |  |  |  |  |
| RESERVOIR, POND OR LAK                                                   | E                                |  |  |  |  |  |
| WETLAND OR MARSH                                                         |                                  |  |  |  |  |  |
| STATE LINE                                                               | ··· <b>—</b>                     |  |  |  |  |  |
| COUNTY LINE                                                              | ···· · — · —                     |  |  |  |  |  |
| INCORPORATED AREA                                                        | ···· L                           |  |  |  |  |  |
| EXTENT OF LARGE SCALE                                                    | MAP                              |  |  |  |  |  |
| MILITARY INSTALLATIONS<br>GOVERNMENT INSTITUTI                           | ONS - 22222                      |  |  |  |  |  |
| NATIONAL AND STATE FOR<br>STATE PARKS, AND NAT<br>WILDLIFE REFUGES       | ESTS,<br>IONAL                   |  |  |  |  |  |
| MAP FEATURES                                                             |                                  |  |  |  |  |  |
| PARK AND RIDE 🔛                                                          | HOSPITAL                         |  |  |  |  |  |
| ARMORY                                                                   | SCHOOL                           |  |  |  |  |  |
| CHURCH                                                                   | POINT OF INTEREST-               |  |  |  |  |  |
| CEMETERY +                                                               | COURTHOUSE I                     |  |  |  |  |  |
| CHURCH AND EMETERY                                                       | WELCOME CENTER<br>AND REST AREA- |  |  |  |  |  |
|                                                                          |                                  |  |  |  |  |  |
| SCDOT DISTRICT OFFICE /<br>MAINTENANCE SHOP                              | 🛛                                |  |  |  |  |  |