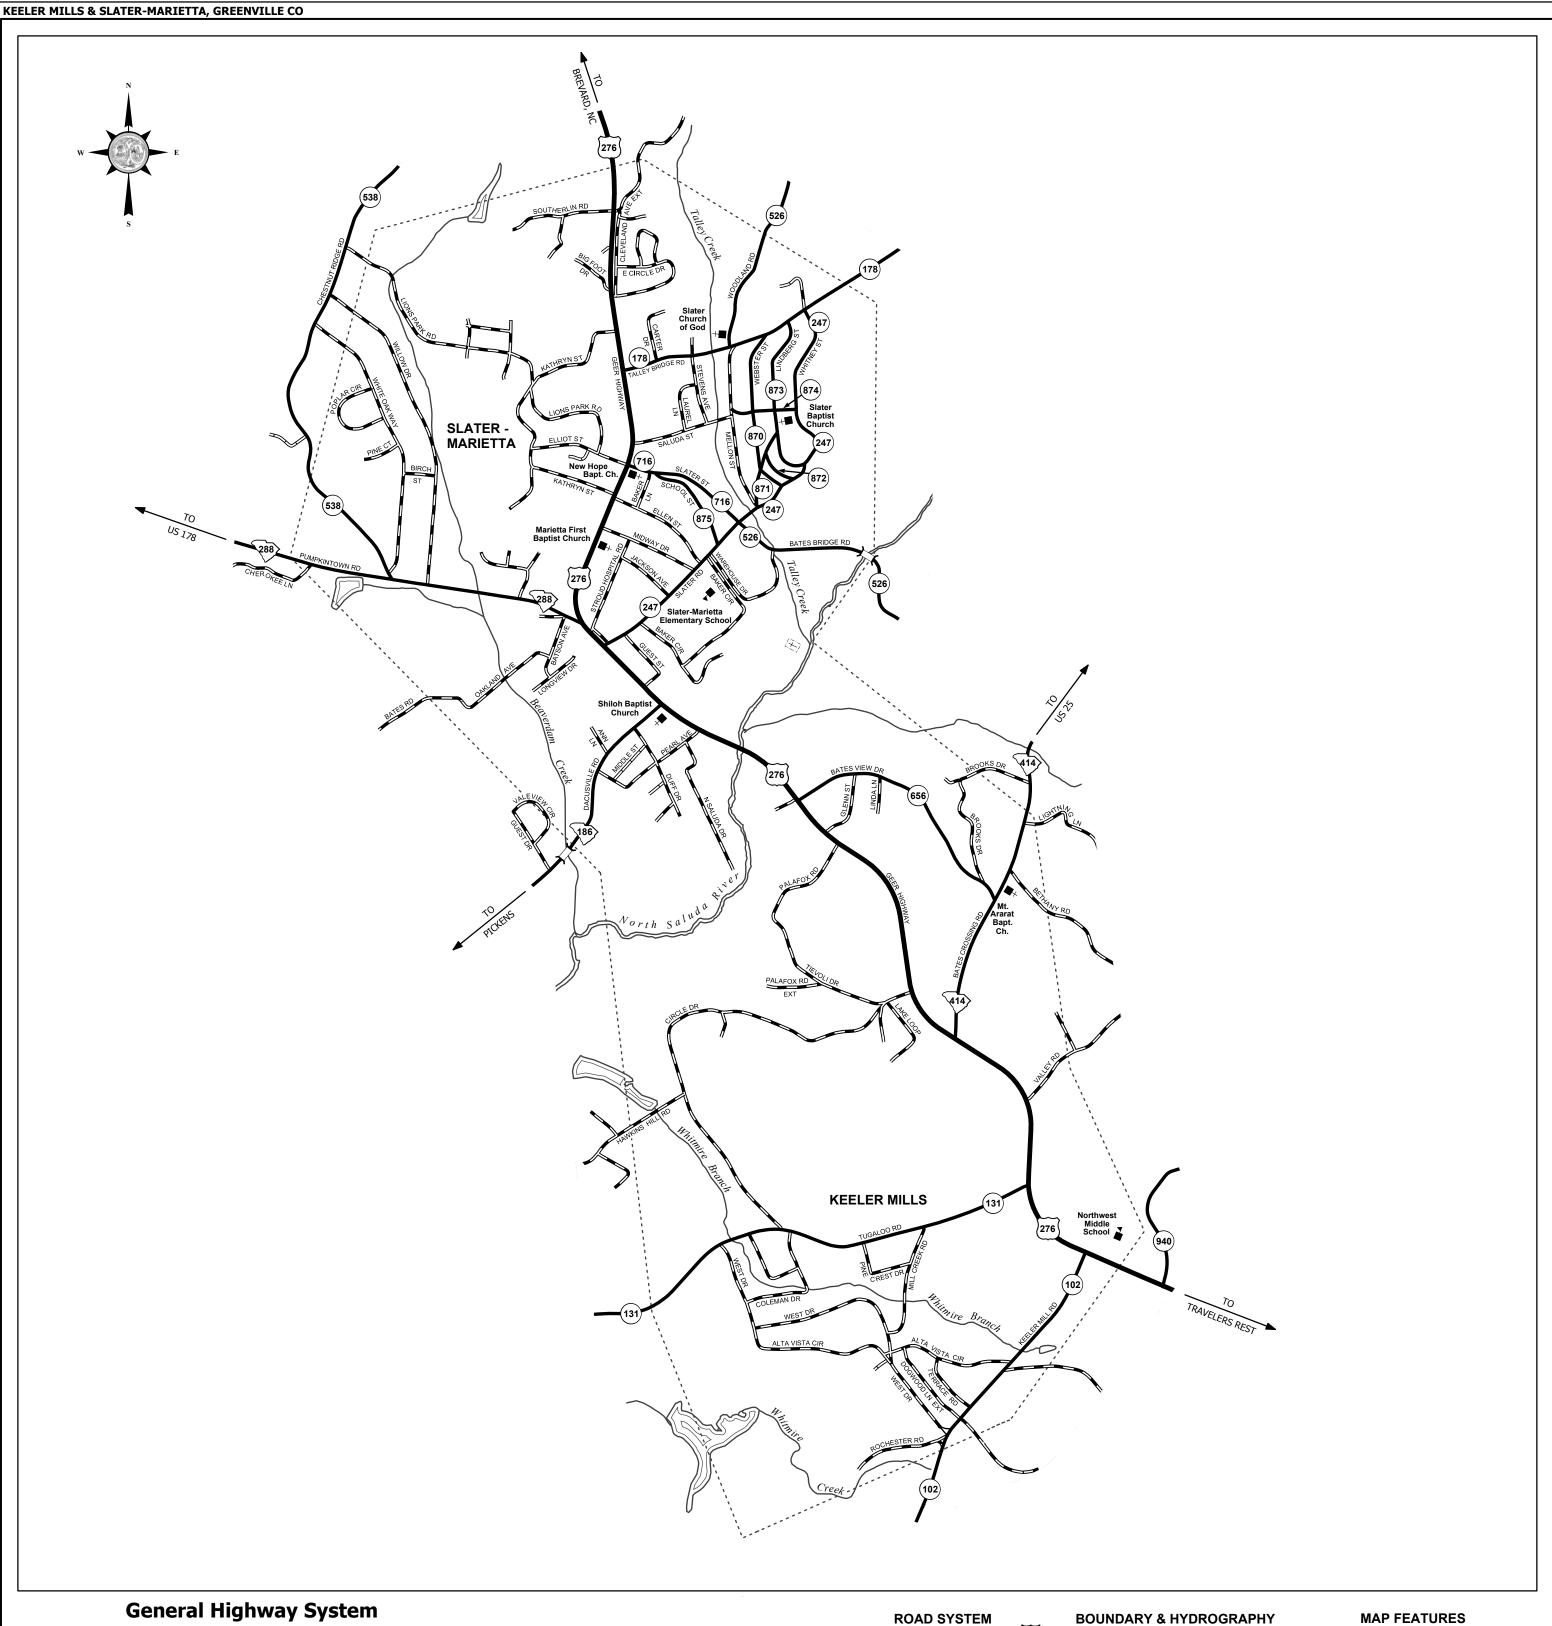

## **AREA OF KEELER MILLS & SLATER-MARIETTA GREENVILLE COUNTY**

PREPARED BY THE SOUTH CAROLINA DEPARTMENT OF TRANSPORTATION

IN COOPERATION WITH THE **U.S. DEPARTMENT OF TRANSPORTATION** FEDERAL HIGHWAY ADMINISTRATION OCTOBER 2017

The South Carolina Department of Transportation makes no representations or warranties, implied or expressed, concerning the accuracy, completeness, reliability, or suitability, for any particular purpose of the information and data contained on this map or any information furnished in connection herewith.

For comments concerning this map, please contact: GIS/Mapping - (803) 737-3103 E-mail: GISMapping@scdot.org