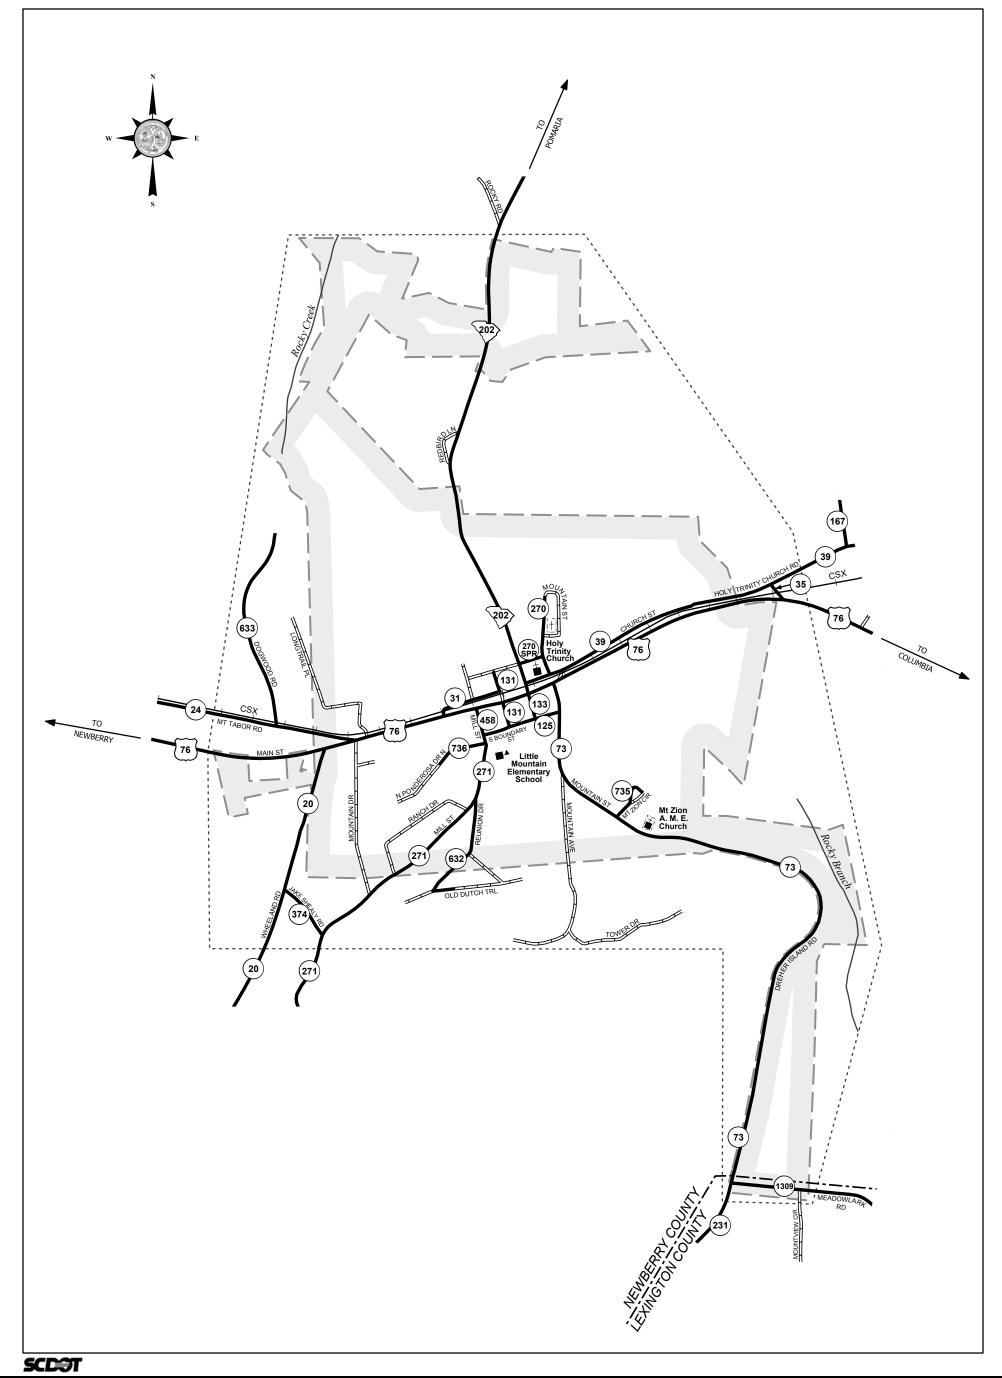

## General Highway System

## TOWN OF LITTLE MOUNTAIN

## **NEWBERRY COUNTY**

PREPARED BY THE SOUTH CAROLINA DEPARTMENT OF TRANSPORTATION IN COOPERATION WITH THE U.S. DEPARTMENT OF TRANSPORTATION

FEDERAL HIGHWAY ADMINISTRATION

JUNE 2017

For ordering information, please contact: South Carolina Department of Transportation Engineering Publications Sales Office 955 Park Street - Room 122 Columbia, SC 29201 (803) 737-4533 E-mail: engrpubsales@scdot.org

| ROAD SYSTEM                                                                                                         |
|---------------------------------------------------------------------------------------------------------------------|
| INTERSTATE 999                                                                                                      |
| U.S. ROUTE (999)                                                                                                    |
| S.C. ROUTE 999                                                                                                      |
| SECONDARY ROUTE (9999)                                                                                              |
| EXIT NUMBER (999)                                                                                                   |
|                                                                                                                     |
| MULTI-LANE HIGHWAY                                                                                                  |
| TWO-LANE HIGHWAY                                                                                                    |
| DIVIDED HIGHWAY OR ROAD                                                                                             |
| UNPAVED HIGHWAY                                                                                                     |
| PAVED COUNTY                                                                                                        |
|                                                                                                                     |
| PRIVATE ======                                                                                                      |
| RAILROAD                                                                                                            |
| GENERAL HIGHWAY BRIDGE<br>BETWEEN 20'-150' ARE SHOWN AT ACTUAL SCALE<br>BRIDGES OVER 150' ARE SHOWN AT ACTUAL SCALE |
| BOUNDARY & HYDROGRAPHY                                                                                              |
| NARROW STREAM · · · · · · · · · · · · · · · · · · ·                                                                 |
| WIDE STREAM OR RIVER                                                                                                |
| RESERVOIR, POND OR LAKE                                                                                             |
| WETLAND OR MARSH                                                                                                    |
| STATE LINE                                                                                                          |
| COUNTY LINE                                                                                                         |
|                                                                                                                     |
| EXTENT OF LARGE SCALE MAP                                                                                           |
| MILITARY INSTALLATIONS AND GOVERNMENT INSTITUTIONS -                                                                |
| NATIONAL AND STATE FORESTS,<br>STATE PARKS, AND NATIONAL<br>WILDLIFE REFUGES                                        |
| MAP FEATURES                                                                                                        |
| PARK AND RIDE 💾 HOSPITAL                                                                                            |
| ARMORY SCHOOL                                                                                                       |
| CHURCH                                                                                                              |
|                                                                                                                     |
| CHURCH AND CEMETERY                                                                                                 |
| AIRPORT COMPLETE AIRPORT LIMITED FACILITIES                                                                         |
| SCDOT DISTRICT OFFICE / MAINTENANCE SHOP                                                                            |
|                                                                                                                     |

LITTLE MOUNTAIN, NEWBERRY CO

www.scdot.org