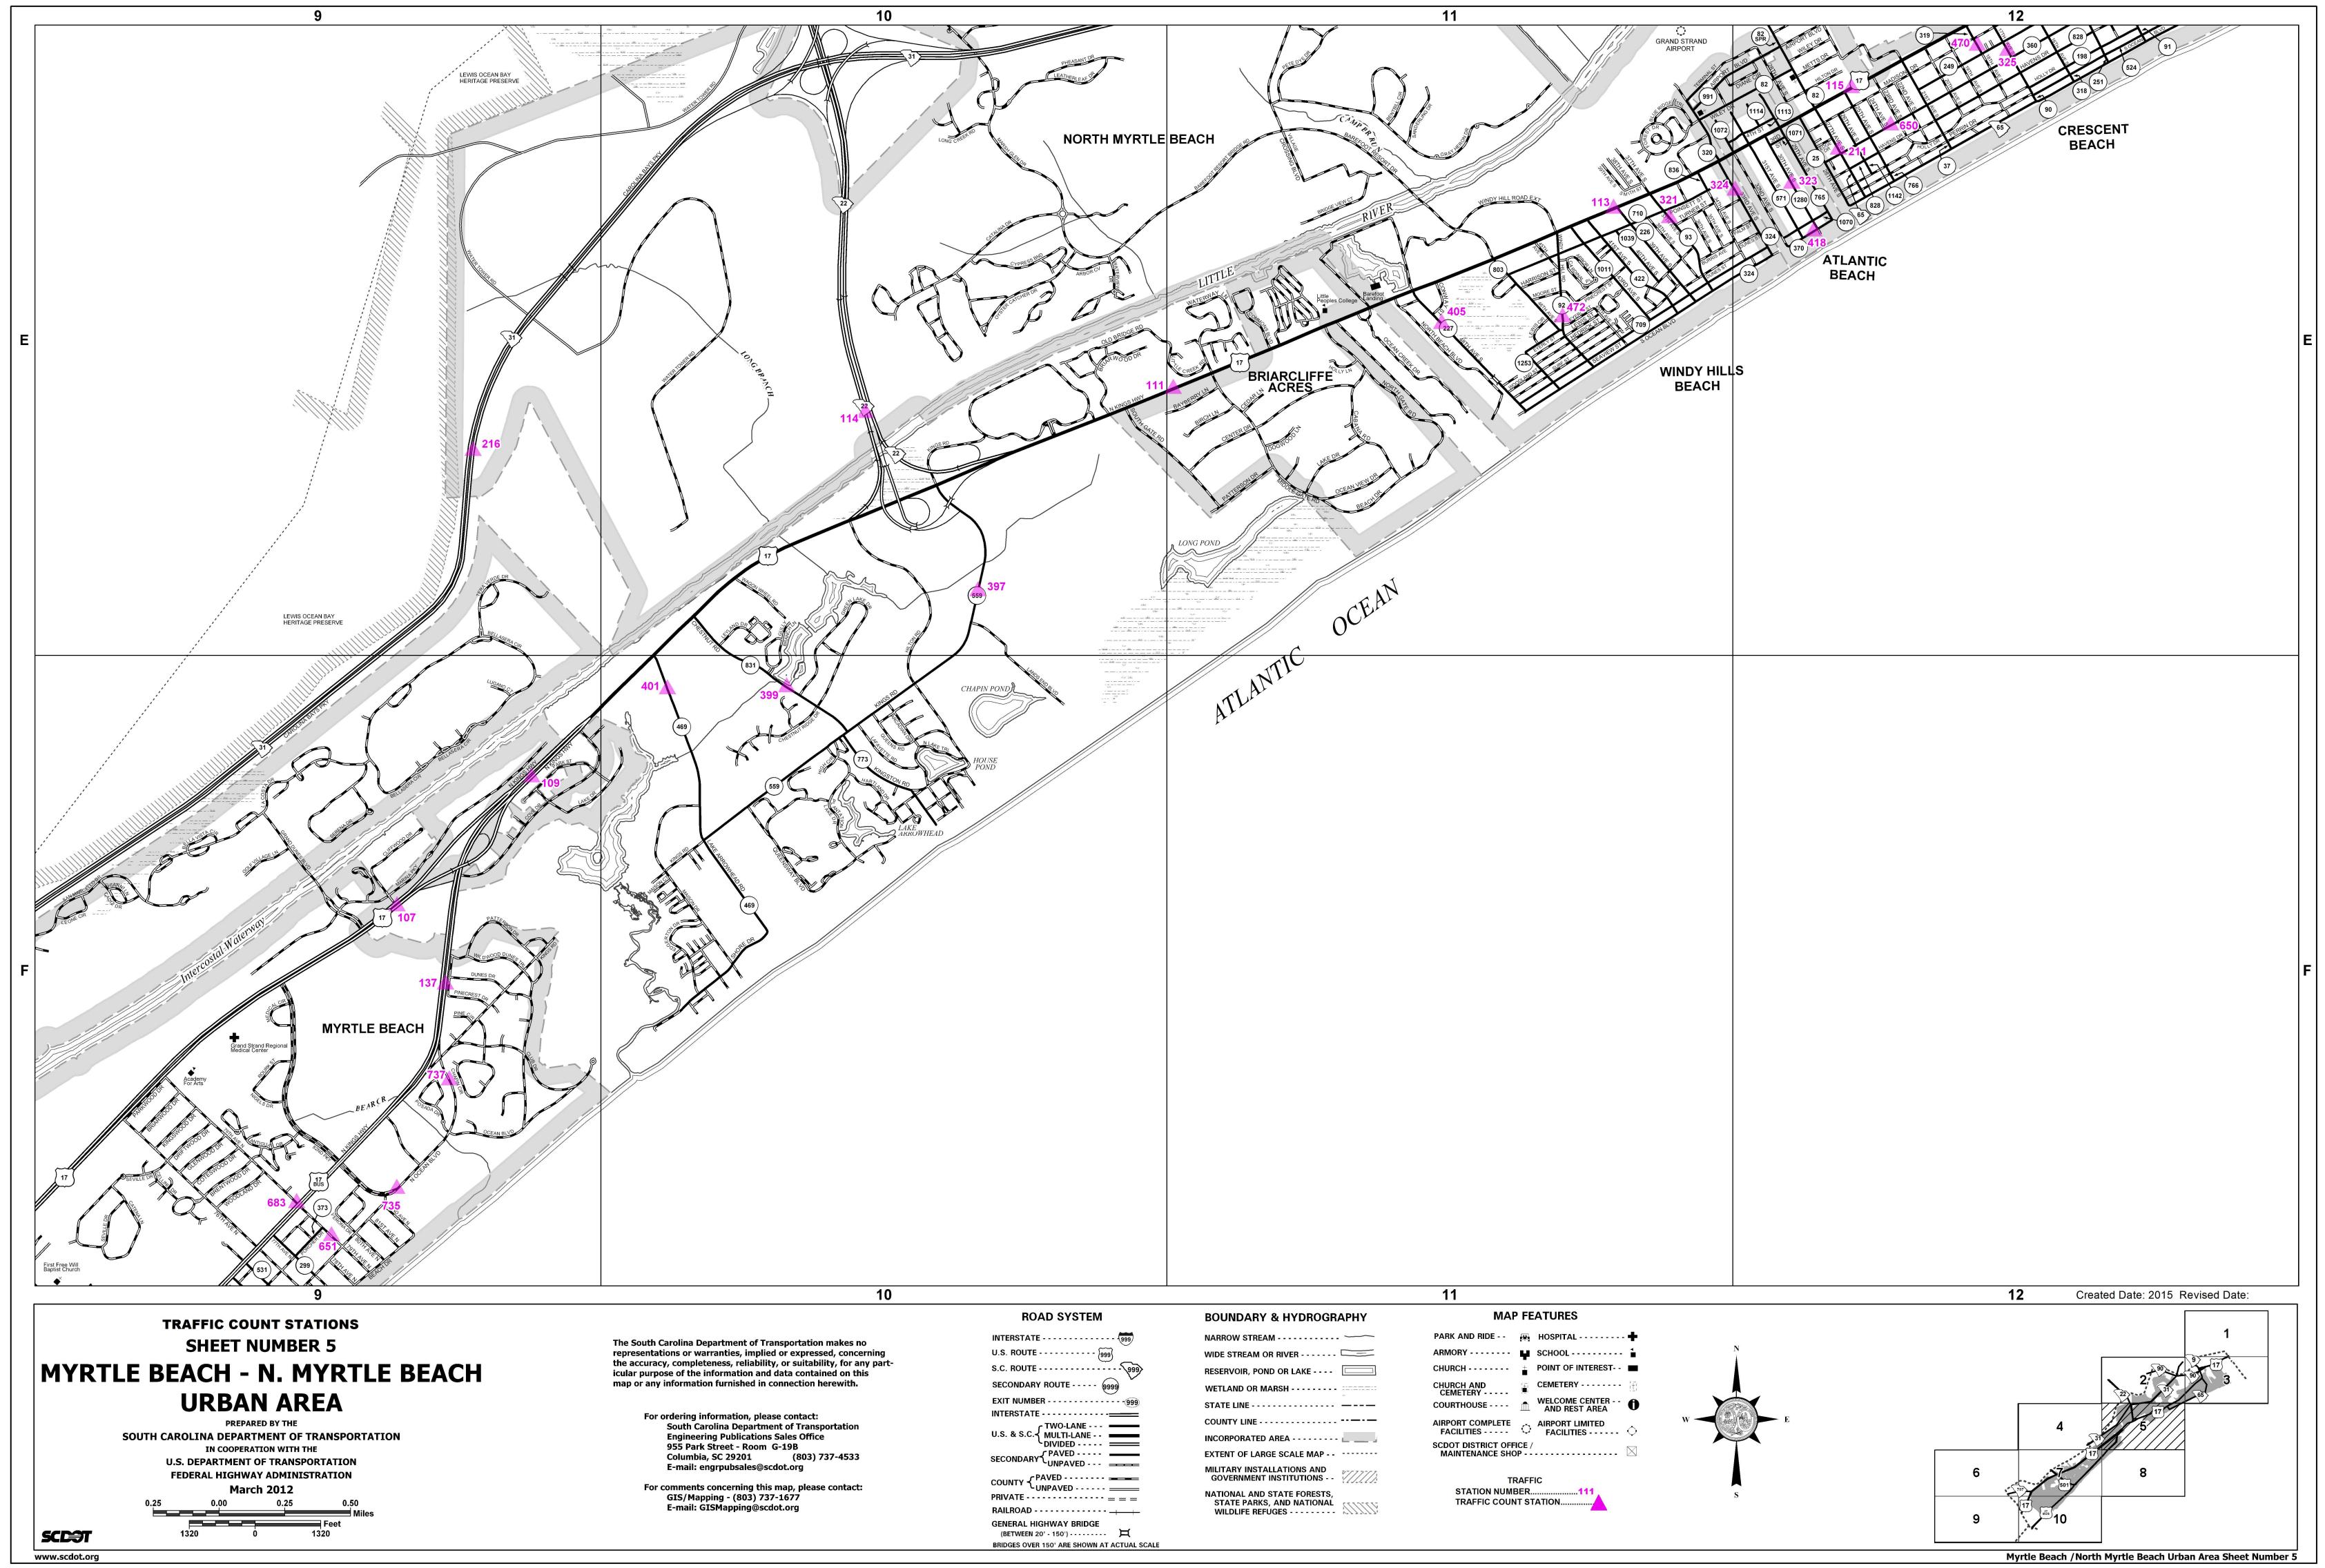

| ÷           | POINT OF INTEREST |
| CHURCH AND<br>CEMETERY                |             | CEMETERY          |
|                                       |             | WELCOME CENTER    |
| COURTHOUSE                            | $\square$   | AND REST AREA     |
| AIRPORT COMPLETE                      |             | AIRPORT LIMITED   |
| FACILITIES                            | $\bigcirc$  | FACILITIES        |
| SCDOT DISTRICT OFF<br>MAINTENANCE SHO | ICE /<br>)P |                   |
|                                       |             |                   |
|                                       |             |                   |
| -                                     |             | FIC               |

TRAFFIC STATION NUMBER......111 TRAFFIC COUNT STATION......







| INTERSTATE                                                                           |
|--------------------------------------------------------------------------------------|
| U.S. ROUTE                                                                           |
| S.C. ROUTE                                                                           |
| SECONDARY ROUTE 9999                                                                 |
| EXIT NUMBER                                                                          |
|                                                                                      |
| U.S. & S.C.<br>UUS. & S.C.<br>DIVIDED<br>SECONDARY<br>UNPAVED<br>UNPAVED             |
| COUNTY { PAVED