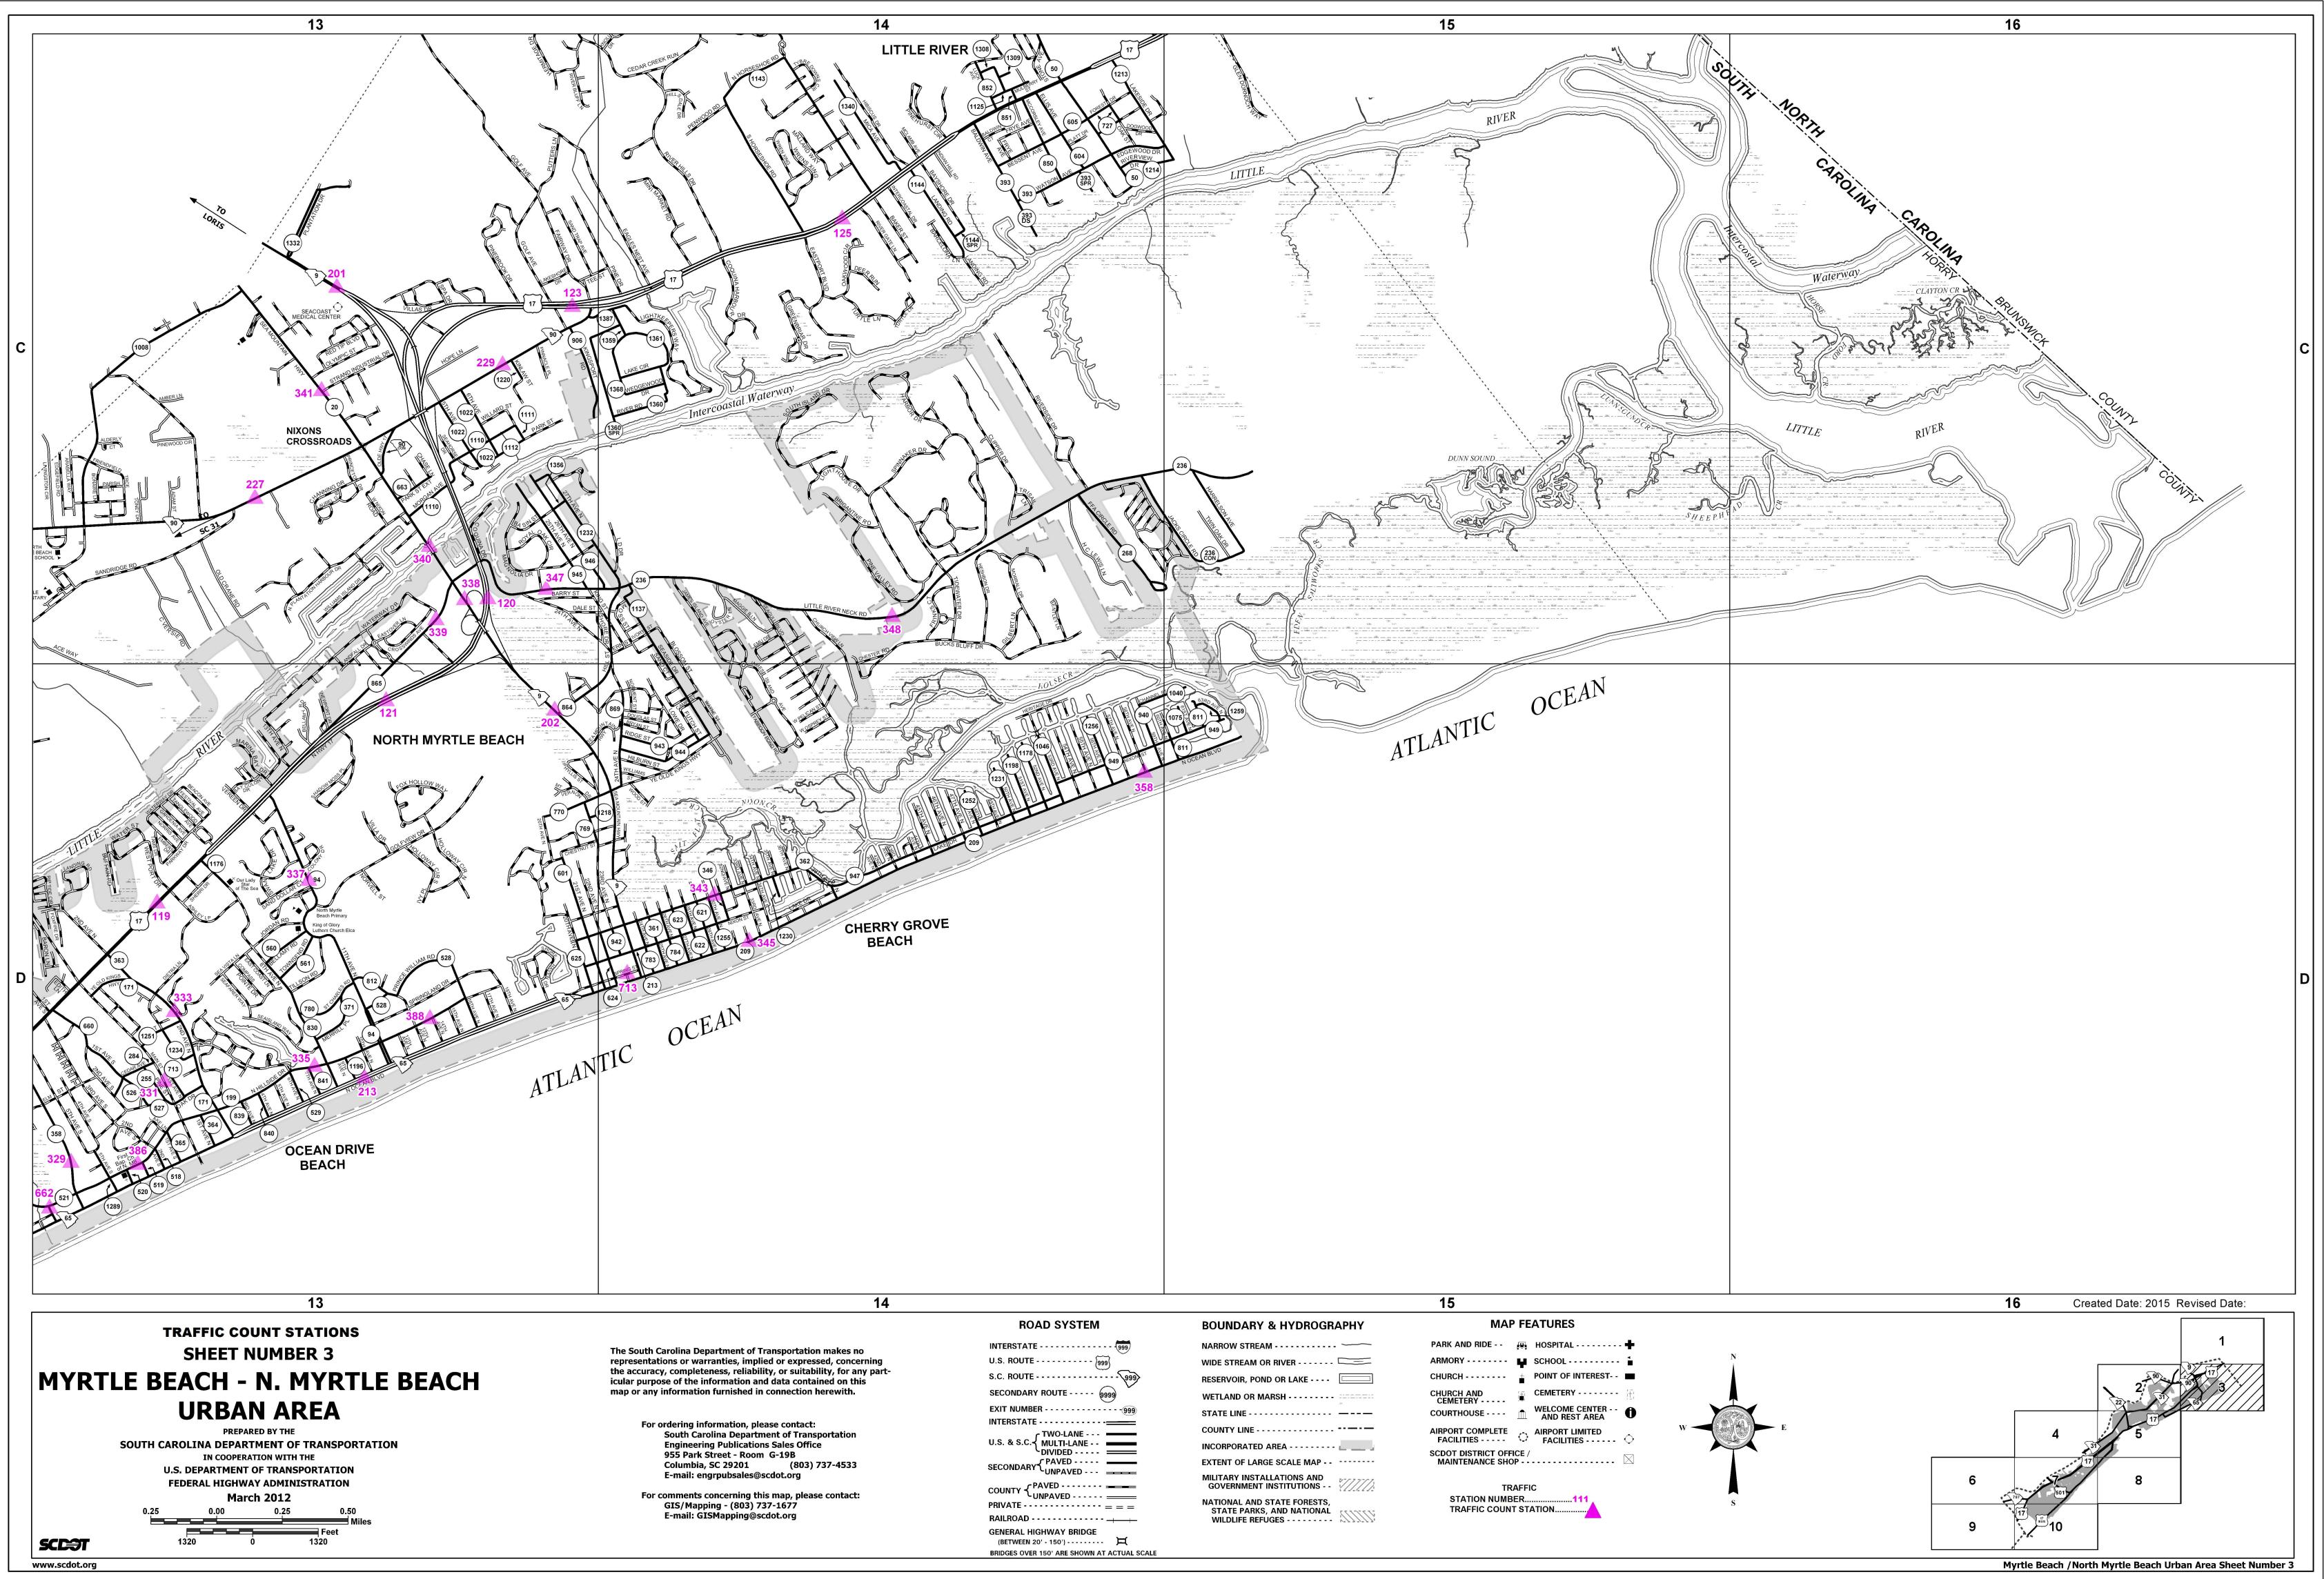

RATED AREA                                                            |                 |  |
| EXTENT OF LARGE SCALE MAP                                                    |                 |  |
| MILITARY INSTALLATIONS AND<br>GOVERNMENT INSTITUTIONS                        | <i>[]]]]]</i> } |  |
| NATIONAL AND STATE FORESTS,<br>STATE PARKS, AND NATIONAL<br>WILDLIFE REFUGES | <i>[[]][]</i> } |  |

| AND RIDE        | ањ | HOSPITAL                   |  |
|-----------------|----|----------------------------|--|
| RY              | Ψ  | SCHOOL                     |  |
| :Н              | ŧ  | POINT OF INTERE            |  |
| CH AND<br>Etery |    | CEMETERY                   |  |
| HOUSE           | Ē  | WELCOME CEN<br>AND REST AR |  |
| RT COMPLETE     | O  | AIRPORT LIMITED            |  |



|   | 5                                                           |                                                                                                                                      |
|---|-------------------------------------------------------------|--------------------------------------------------------------------------------------------------------------------------------------|
|   |                                                             |                                                                                                                                      |
|   |                                                             |