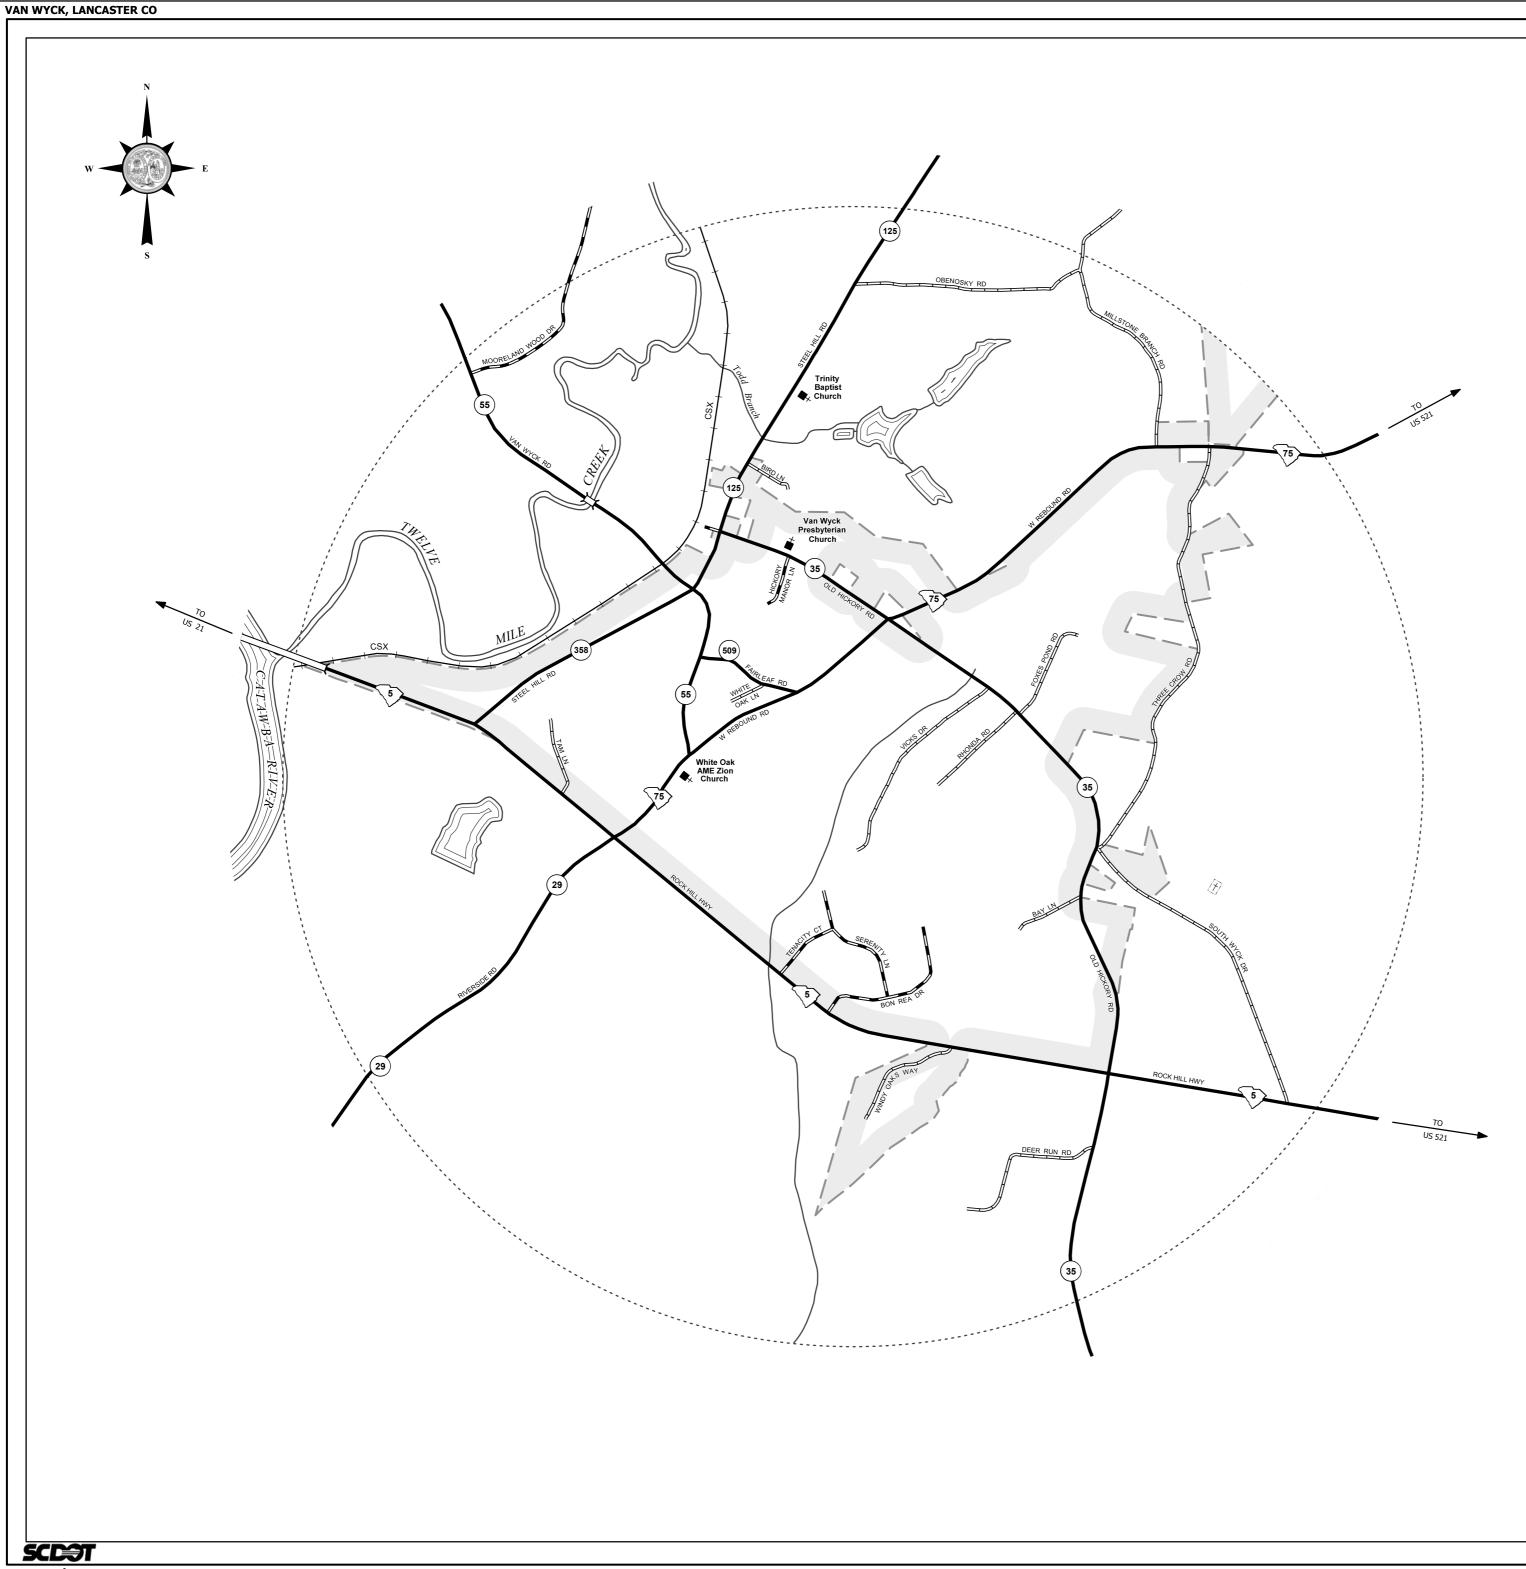

## **General Highway System TOWN OF VAN WYCK LANCASTER COUNTY**

For comments concerning this map, please contact: GIS/Mapping - (803) 737-3103 E-mail: GISMapping@scdot.org

| ROAD SYSTEM                                                        |                    |
|--------------------------------------------------------------------|--------------------|
| INTERSTATE                                                         | 999                |
| U.S. ROUTE                                                         | {999}              |
| S.C. ROUTE                                                         | \999               |
| SECONDARY ROUTE                                                    | (9999)             |
| EXIT NUMBER                                                        | 999                |
| INTERSTATE                                                         |                    |
| MULTI-LANE HIGHWAY                                                 |                    |
| TWO-LANE HIGHWAY                                                   |                    |
| DIVIDED HIGHWAY OR ROA                                             | AD                 |
| UNPAVED HIGHWAY                                                    |                    |
| PAVED COUNTY                                                       |                    |
| UNPAVED COUNTY                                                     |                    |
| PRIVATE                                                            |                    |
| RAILROAD                                                           |                    |
| GENERAL HIGHWAY BRIDGE BETWEEN 20' - 150'                          |                    |
| BOUNDARY & HYDROGRAPHY                                             |                    |
| WIDE STREAM OR RIVER -                                             | ~                  |
| RESERVOIR, POND OR LAN                                             |                    |
| WETLAND OR MARSH                                                   | =====              |
| STATE LINE                                                         | allo               |
| COUNTY LINE                                                        | <b></b>            |
| INCORPORATED AREA                                                  |                    |
| EXTENT OF LARGE SCALE                                              | MAP                |
| MILITARY INSTALLATIONS GOVERNMENT INSTITUT                         | AND ////           |
| NATIONAL AND STATE FOR<br>STATE PARKS, AND NAT<br>WILDLIFE REFUGES | RESTS,             |
| MAP FEATURES                                                       |                    |
| PARK AND RIDE                                                      | HOSPITAL           |
| ARMORY                                                             | SCHOOL             |
| CHURCH                                                             | POINT OF INTEREST- |
| CEMETERY                                                           | COURTHOUSE         |
|                                                                    |                    |