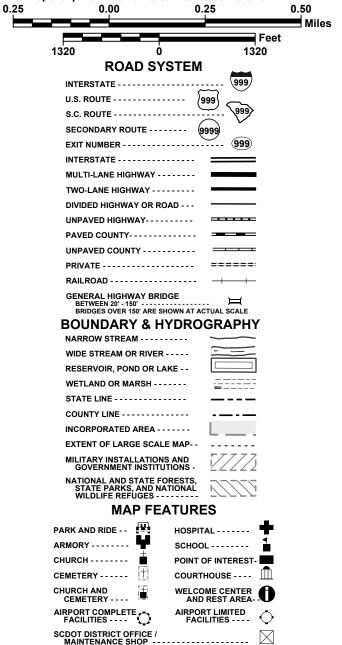

**General Highway System** 

## **AREA OF** WATERFORD ESTATES **GEORGETOWN COUNTY**

PREPARED BY THE

SOUTH CAROLINA DEPARTMENT OF TRANSPORTATION

IN COOPERATION WITH THE

**U.S. DEPARTMENT OF TRANSPORTATION** FEDERAL HIGHWAY ADMINISTRATION OCTOBER 2017