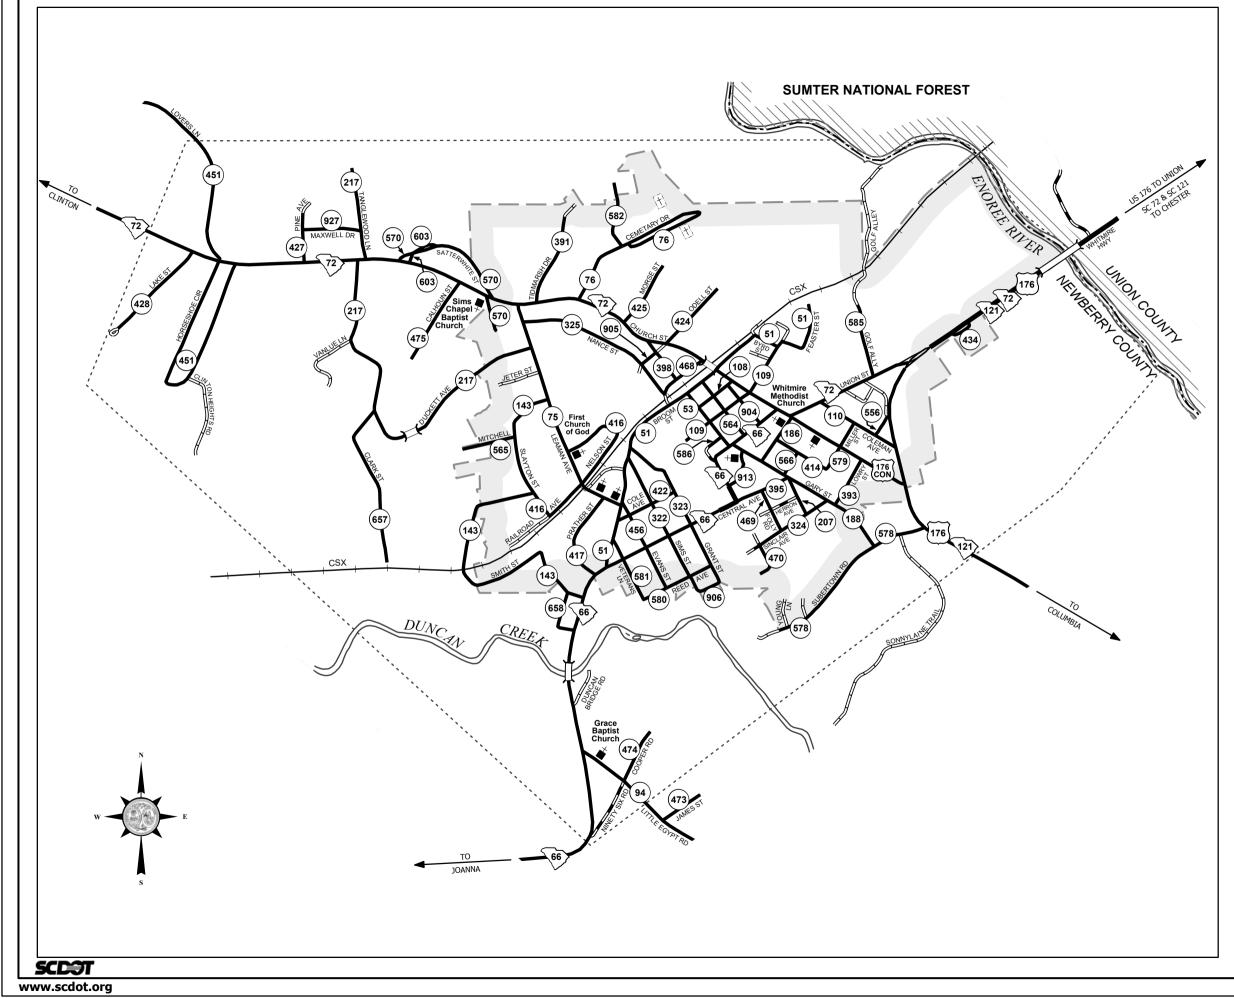

## General Highway System TOWN OF WHITMIRE NEWBERRY COUNTY

PREPARED BY THE SOUTH CAROLINA DEPARTMENT OF TRANSPORTATION IN COOPERATION WITH THE U.S. DEPARTMENT OF TRANSPORTATION

FEDERAL HIGHWAY ADMINISTRATION

| 0.25       | p or any information from <b>0.00</b>         |                                     | 0.25                    |          | 0.50<br>Miles |
|------------|-----------------------------------------------|-------------------------------------|-------------------------|----------|---------------|
|            |                                               |                                     |                         | Fee      |               |
|            | 1320                                          | 0                                   |                         | 1320     |               |
|            | RO                                            | AD SYST                             | ЕМ                      |          |               |
| INTERSTATE |                                               |                                     |                         |          |               |
|            | U.S. ROUTE                                    |                                     | - /999                  |          |               |
|            | S.C. ROUTE                                    |                                     | $\square$               | 999      |               |
|            | SECONDARY R                                   | OUTE                                | (9999)                  | V        |               |
|            | EXIT NUMBER -                                 |                                     | $\square$               | 999      |               |
|            | INTERSTATE -                                  |                                     | =                       |          |               |
|            | MULTI-LANE HI                                 | GHWAY                               |                         |          |               |
|            | TWO-LANE HIG                                  | HWAY                                |                         |          |               |
|            | DIVIDED HIGHV                                 | VAY OR ROAD                         | —                       |          |               |
|            | UNPAVED HIGH                                  | IWAY                                | =                       |          |               |
|            | PAVED COUNT                                   | Y                                   |                         |          |               |
|            | UNPAVED COU                                   | NTY                                 | =                       |          |               |
|            | PRIVATE                                       |                                     | ==                      | ====;    |               |
|            | RAILROAD                                      |                                     | +                       |          |               |
|            | GENERAL HIGH<br>BETWEEN 20' -<br>BRIDGES OVER | WAY BRIDGE                          | N AT ACTUAL             |          |               |
|            | BOUNDAF                                       | RY & HYD                            | ROGR                    | APHY     |               |
|            | NARROW STRE                                   | АМ                                  | ·· ~                    |          |               |
|            | WIDE STREAM                                   | OR RIVER                            | ·· _                    |          |               |
|            | RESERVOIR, PO                                 | OND OR LAKE                         | Ľ                       |          |               |
|            | WETLAND OR I                                  |                                     | -                       |          |               |
|            | STATE LINE                                    |                                     |                         |          |               |
|            | COUNTY LINE -                                 |                                     |                         |          |               |
|            | INCORPORATE                                   |                                     |                         |          |               |
|            | EXTENT OF LA                                  |                                     |                         |          |               |
|            |                                               | IT INSTITUTIO                       | NS- "∠_                 |          |               |
|            | NATIONAL AND<br>STATE PARK<br>WILDLIFE RE     | STATE FORE<br>S, AND NATIO<br>FUGES | STS,<br>NAL             | <u> </u> |               |
|            | M                                             | AP FEAT                             | URES                    | _        |               |
|            | PARK AND RIDE -                               | . 📇 н                               | OSPITAL                 | 🕈        |               |
|            | ARMORY                                        | - 📕 s                               | CHOOL                   | 1        |               |
|            | CHURCH                                        | - 🚊 Р                               | OINT OF INT             | TEREST-  |               |
|            | CEMETERY                                      | - <u>†</u> c                        | OURTHOUS                | БЕ 🗍     |               |
|            | CHURCH AND<br>CEMETERY                        |                                     | AND REST                |          |               |
|            | AIRPORT COMPLE<br>FACILITIES                  |                                     | IRPORT LIN<br>FACILITIE | s 🔿      |               |
|            | SCDOT DISTRICT                                | OFFICE /<br>SHOP                    |                         | 🛛        |               |